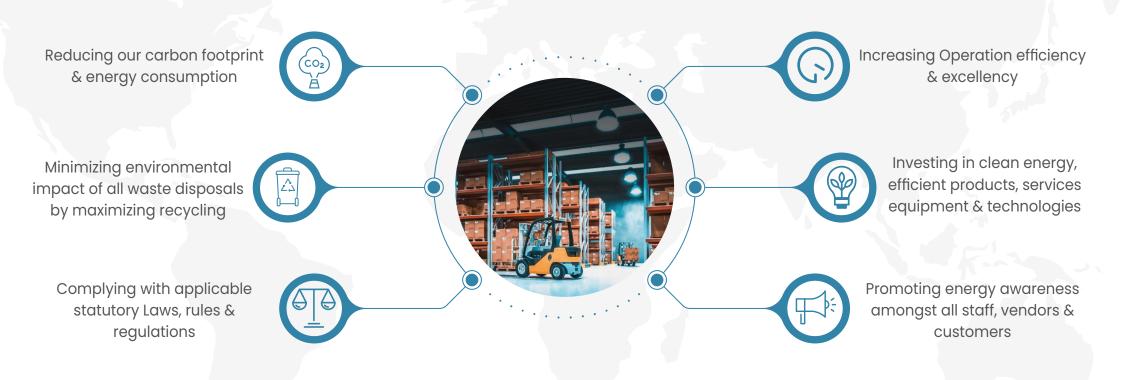

### **OUR COMMITMENT**

In line with our commitment preserving the environment and conserving energy, we declare the following policies:

| Site                        | Storage Condition | Total Capacity (Pallets) | Total Capacity (CBM) | Warehouse Size       |
|-----------------------------|-------------------|--------------------------|----------------------|----------------------|
| Site 1 (2019) Site 2 (2022) | 20-25°C           | 6000<br>13,300           | 8,200<br>22,000      | 5000 m²<br>10,000 m² |