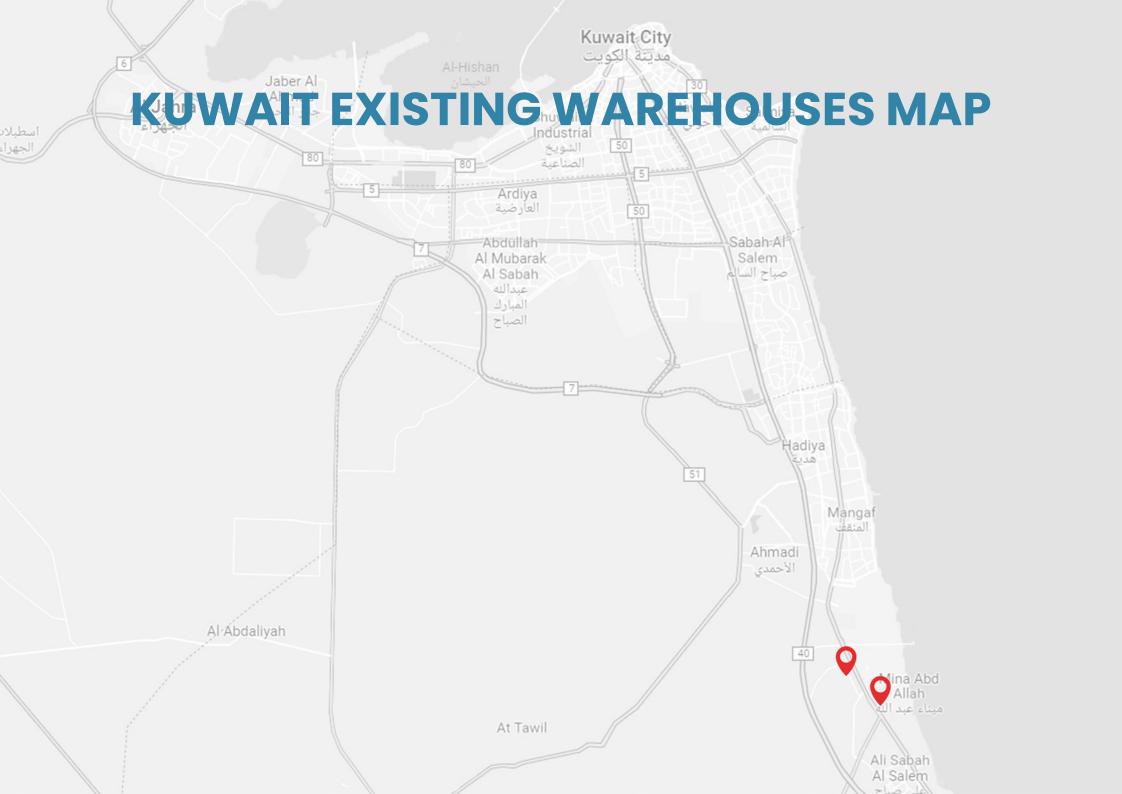

### **OUR COMMITMENT**

In line with our commitment preserving the environment and conserving energy, we declare the following policies:

| Site                        | Storage Condition | Total Capacity (Pallets) | Total Capacity (CBM) | Warehouse Size       |
|-----------------------------|-------------------|--------------------------|----------------------|----------------------|
| Site 1 (2019) Site 2 (2022) | 20-25°C           | 6000<br>13,300           | 8,200<br>22,000      | 5000 m²<br>10,000 m² |