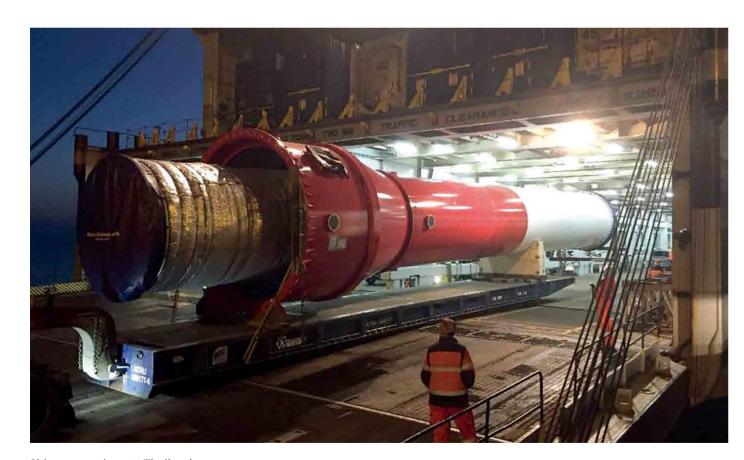

# SHIPBUILDING & MARINE PROJECTS @

LNG tank China to Turkey

LNG tank to shipyard in China

6 Steering and propulsion modules Finland to Far East

Life boats China to Norway

Diesel Engine to Shipyard in China