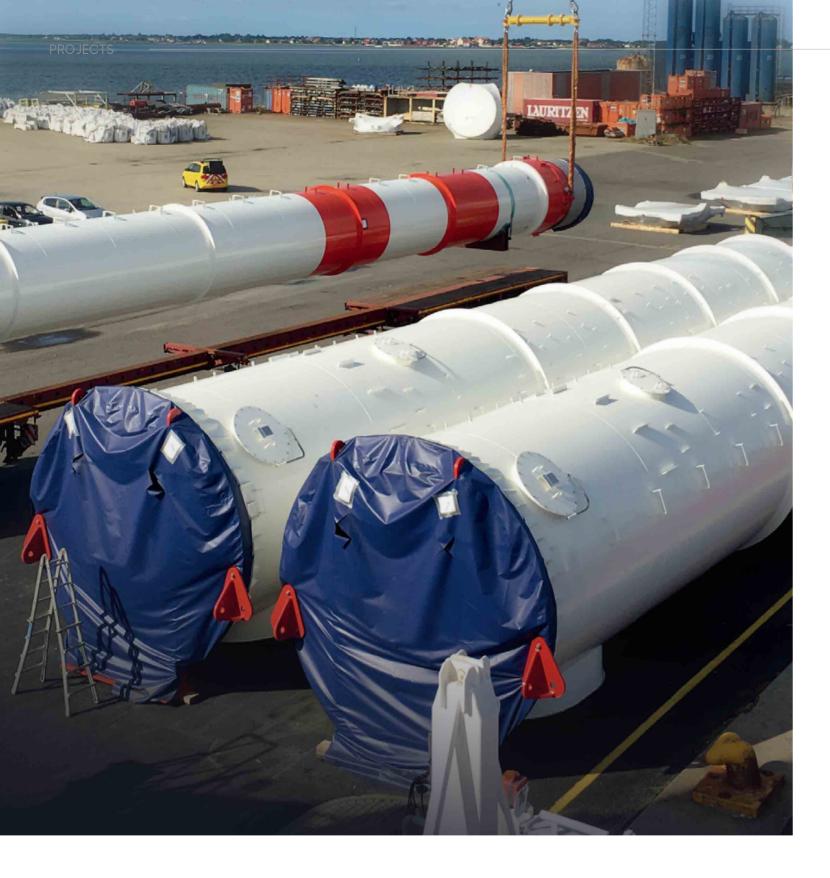

## **POWER PLANTS**

PROJECTS 02

Chimney sections to Thailand

Transformer 380 tons to Vietnam

Boiler parts to Finland

Transformer 400 tons China to Malaysia

Generator to Finland

Transformer 60 tons to Denmark by container vessel