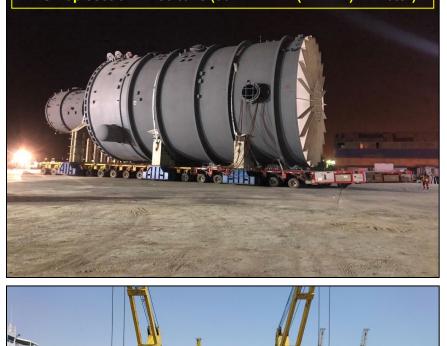

s Clearance & 3PL**

- Warehousing
- Local Distribution
- **Bonded Transportation** (Transit to neighboring countries)
- Customs formalities:
  - Permanent
  - Temporary
  - Transit formalities
- Pick & Pack

#### Worldwide Freight Logistics

- Full & Less Container Loaded for IG/OOG cargoes
- Full & Part Charter vessels
- Full & Less Truck Loaded
- Air: Full & Part Charter
- Rail transportation
  - From China to Turkey
  - From Turkey to Central Asia
- Cargo Insurance

#### **Marine Services**

- Shipping Agency
- Husbandry Services



#### **Project Logistics**

- Professional Consultancy
- In-House Engineering
- Road Safety Survey



#### CDU Top section – 480 tons (30 x 14 x 12 (LxWxH) in meter)



**Project Logistics** 

- Overland Heavy &
  ODC Transportation
- Jacking and Skidding



#### VDU – 520 tons (54 x 11 x 10 (LxWxH) in meter)









### 1- Hydraulic Axles and Pullers (Trucks)

| Brand     | Type of Axle  | Year Built   | No. of Axles |
|-----------|---------------|--------------|--------------|
| Goldhofer | THP/SL        | 2012         | 38 Axles     |
| Nicolas   | MHD SPE       | 2012         | 14 Axles     |
| Nicolas   | MHD SPE       | 2010         | 30 Axles     |
| Nicolas   | MHD SPE       | 1990         | 25 Axles     |
| Nicolas   | MHD SPE       | 1984         | 23 Axles     |
| Nicolas   | MHD SPE       | 1984         | 12 Axles     |
|           |               |              |              |
| Brand     | Type of Truck | Model        | No. of unit  |
| VOLVO     | 6 x 4         | FH610        | 2 units      |
| VOLVO     | 6 x 4         | FH