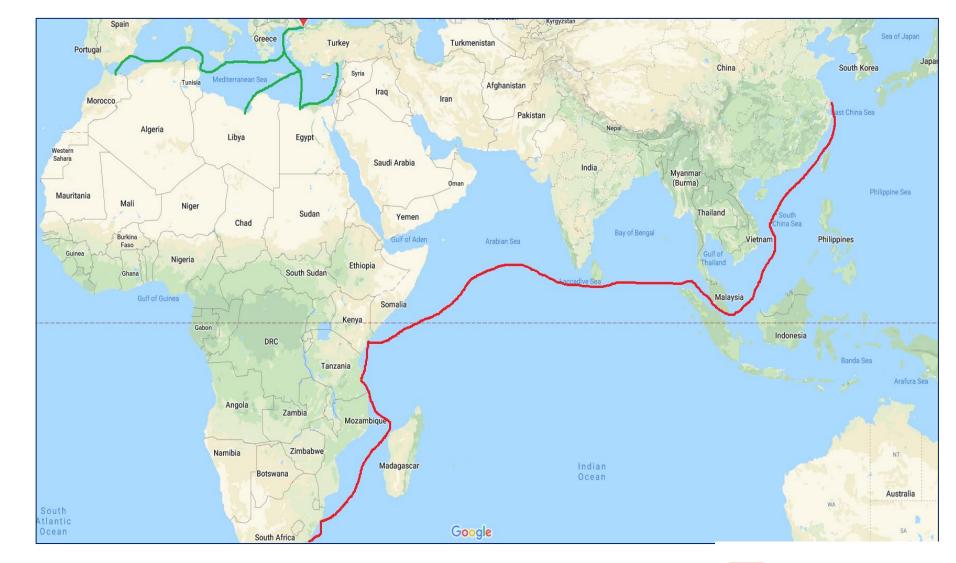

- RED Line: Connecting Far East to East Africa.
- Green Lines: Connecting North African countries via Turkey.

- RED Line: Connecting Europe to Central Asia and Caucasia via Turkey & Black Sea.
- Green Lines: Connecting US East Coast and Canada to Central Asia, Caucasia via Turkey.
- Green Lines: Connecting US East Coast and Canada to Middle East.