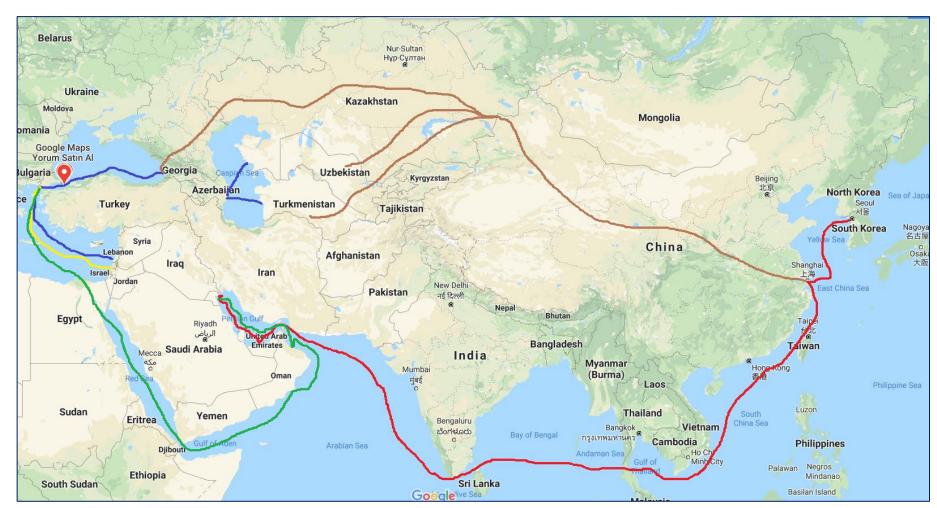

#### **Husbandry Services:**

- Arranging Visas
- Tickets (International/Domestic)
- Meet & Greet at the ports/airports
- Hotel/Accommodation
- Transfers to/from hotels to/from ports & airports

- RED Line: Connecting Far East and Indian Sub-continent to GCC region including Oman, UAE, Qatar, Kuwait, KSA and IRAQ.
- Blue, Yellow & Green Lines: Connecting Central Asia, Caucasia and Black Sea countries to Middle East, North Africa and Far East via Turkey.
- Brown Lines :Reducing Transit time by using Direct Rail service from China to Central Asia, Europe and Caucasia.