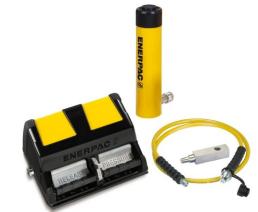

### List of Jacking and Skidding Equipment:

| Brand               | Purpose  | Model   | Capacity       | No. of Units |
|---------------------|----------|---------|----------------|--------------|
| ENERPAC             | Jacking  | RC1006  | 100 tons       | 4 units      |
| ENERPAC             | Jacking  | RC5006  | 50 tons        | 4 units      |
| ENERPAC             | Skidding | SCR25XA | 25 tons stroke | 2 units      |
| Rails & Accessories |          |         |                | 8 setes      |
|                     |          |         |                |              |

#### Specifications

| Units:  | Imperial Metric                              |                              |                 |
|---------|----------------------------------------------|------------------------------|-----------------|
| Maxim   | num Operating Pressure (bar)                 | 700                          |                 |
| Capaci  | ity Class (tonnage)                          | 100                          |                 |
| Maxim   | num Cylinder Capacity Advance (kN)           | 933                          |                 |
| Stroke  | (mm)                                         | 168                          |                 |
| Collaps | sed Height A (mm)                            | 357                          |                 |
| Extend  | led Height B (mm)                            | 525                          | BC-1            |
| Return  | Туре                                         | Single-Acting, Spring Return | P RC-1<br>(U1 = |
| Plunge  | er Type                                      | Solid                        | P<br>W<br>K     |
| Materia | al                                           | Steel                        | ×               |
| Cylinde | er Effective Area Advance (cm <sup>2</sup> ) | 133,1                        | в               |
| Oil Cap | pacity Advance (cm <sup>3</sup> )            | 2239                         |                 |
| Surfac  | e Treatment                                  | Paint                        | 3               |
| Weight  | t (kg)                                       | 59,0                         |                 |
|         |                                              |                              |                 |