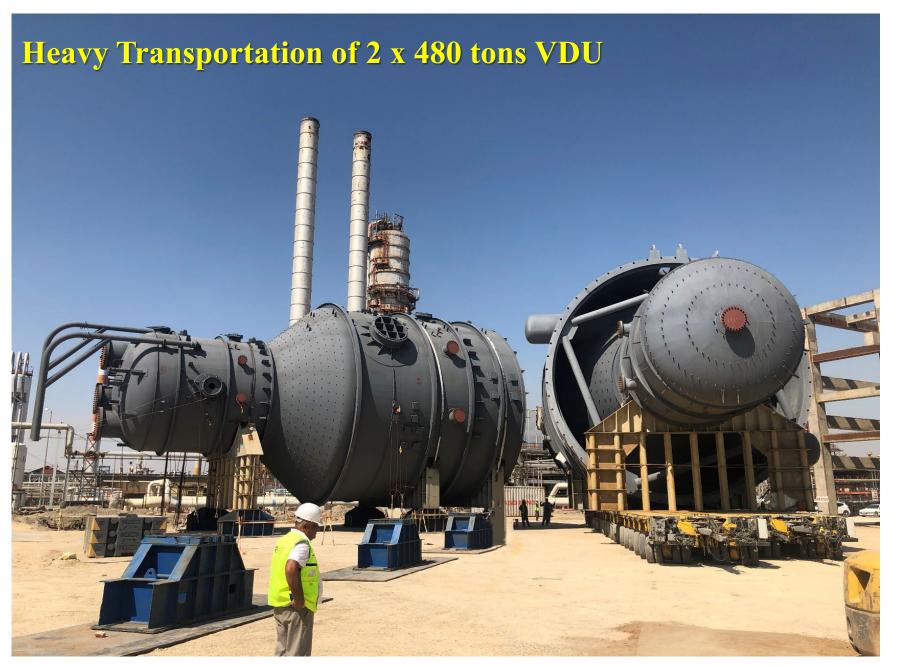

#### CDU Top section – 480 tons (30 x 14 x 12 (LxWxH) in meter)

**Project Logistics** 

- Overland Heavy &
  ODC Transportation
- Jacking and Skidding

#### VDU – 520 tons (54 x 11 x 10 (LxWxH) in meter)