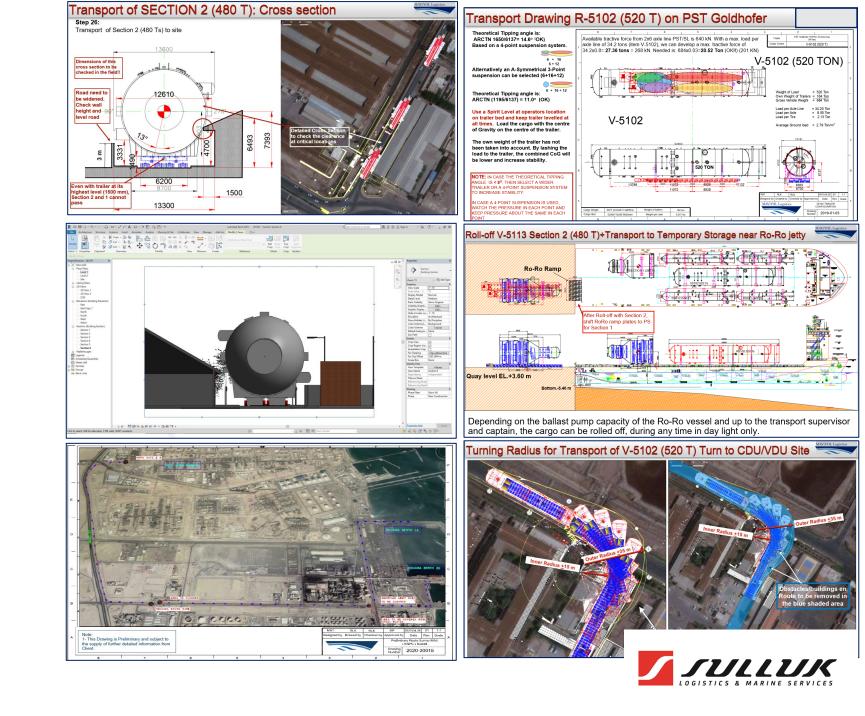

#### CDU Top section – 480 tons (30 x 14 x 12 (LxWxH) in meter)

**Project Logistics** 

- Overland Heavy &
  ODC Transportation
- Jacking and Skidding

#### VDU – 520 tons (54 x 11 x 10 (LxWxH) in meter)

### **Recent Heavy Transportation Performance:**