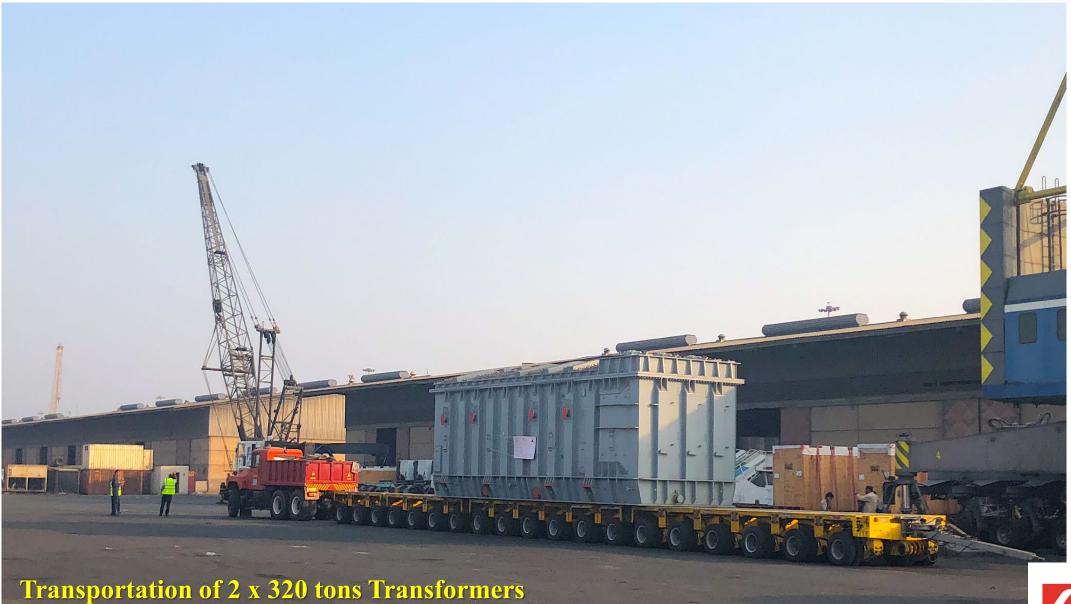

o Middle East, North Africa and Far East via Turkey.
- Brown Lines :Reducing Transit time by using Direct Rail service from China to Central Asia, Europe and Caucasia.





- RED Line: Connecting Far East to East Africa.
- Green Lines: Connecting North African countries via Turkey.





- RED Line: Connecting Europe to Central Asia and Caucasia via Turkey & Black Sea.
- Green Lines: Connecting US East Coast and Canada to Central Asia, Caucasia via Turkey.
- Green Lines: Connecting US East Coast and Canada to Middle East.





- RED Line: Connecting Far East to South America.
- Blue Lines: Connecting Far East to Mexico and Chile.





### **Recent Heavy Transportation Performance:**





### **Recent Heavy Transportation Performance:**





### **Recent Heavy Transportation Performance:**





# **Customers:**



中国石化工程建设有限公司 SINOPEC ENGINEERING INCORPORATION















Shanghai Electric Group Battery Technology Co., Ltd.















# **Social Media:**

#### Follow Us on:

#### Sulluk Logistics & Marine Services



#### Company website:

www.Sulluk.com

| Montreal (Head Office)                      | Shanghai Office                                                                                        | Istanbul Office                                                                                                             | Dubai – Subagent                                                                     |
|---------------------------------------------|--------------------------------------------------------------------------------------------------------|-----