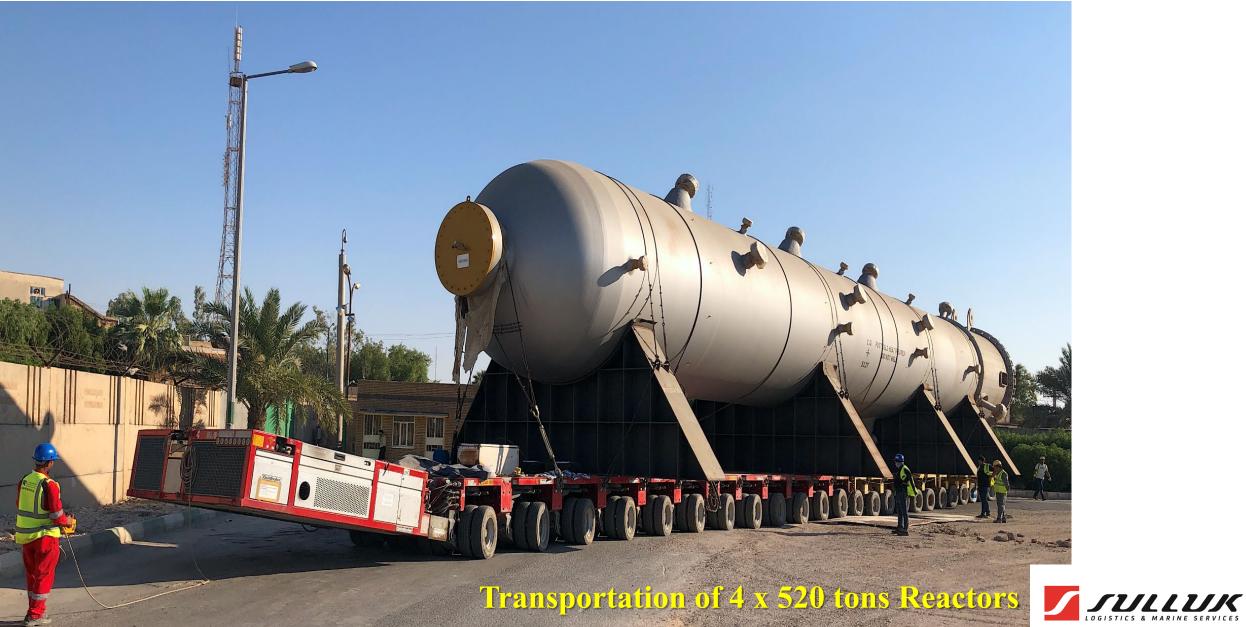

ait, KSA and IRAQ.
- Blue, Yellow & Green Lines: Connecting Central Asia, Caucasia and Black Sea countries to Middle East, North Africa and Far East via Turkey.
- Brown Lines :Reducing Transit time by using Direct Rail service from China to Central Asia, Europe and Caucasia.





- RED Line: Connecting Far East to East Africa.
- Green Lines: Connecting North African countries via Turkey.





- RED Line: Connecting Europe to Central Asia and Caucasia via Turkey & Black Sea.
- Green Lines: Connecting US East Coast and Canada to Central Asia, Caucasia via Turkey.
- Green Lines: Connecting US East Coast and Canada to Middle East.





- RED Line: Connecting Far East to South America.
- Blue Lines: Connecting Far East to Mexico and Chile.





### **Recent Heavy Transportation Performance:**





### **Recent Heavy Transportation Performance:**





### **Recent Heavy Transportation Performance:**





# **Customers:**



中国石化工程建设有限公司 SINOPEC ENGINEERING INCORPORATION















Shanghai Electric Group Battery Technology Co., Ltd.















# **Social Media:**

#### Follow Us on:

#### Sulluk Logistics & Marine Services



#### Company website:

www.Sulluk.com

| Montreal (Head Office)                      | Shanghai Office                                                                                        | Istanbul Office                                                                                                             | Dubai – Subagent                                                                     |
|---------------------------------------------|--