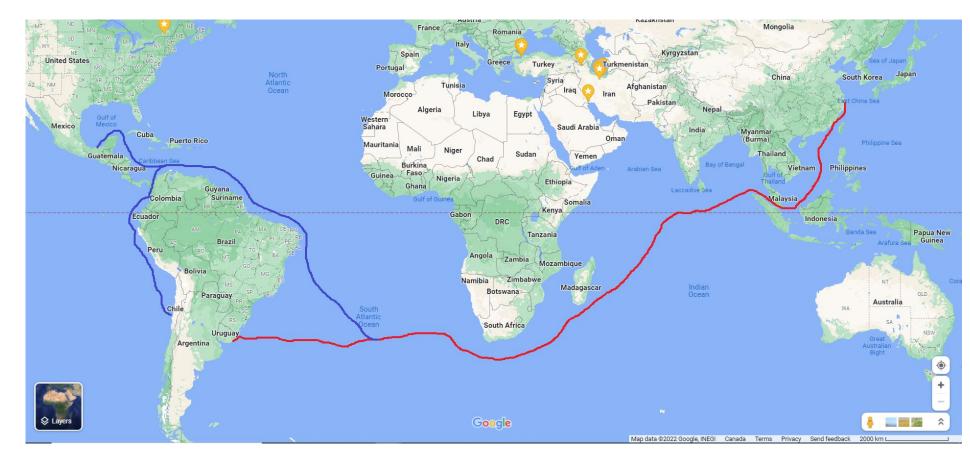

- RED Line: Connecting Far East to South America.
- Blue Lines: Connecting Far East to Mexico and Chile.