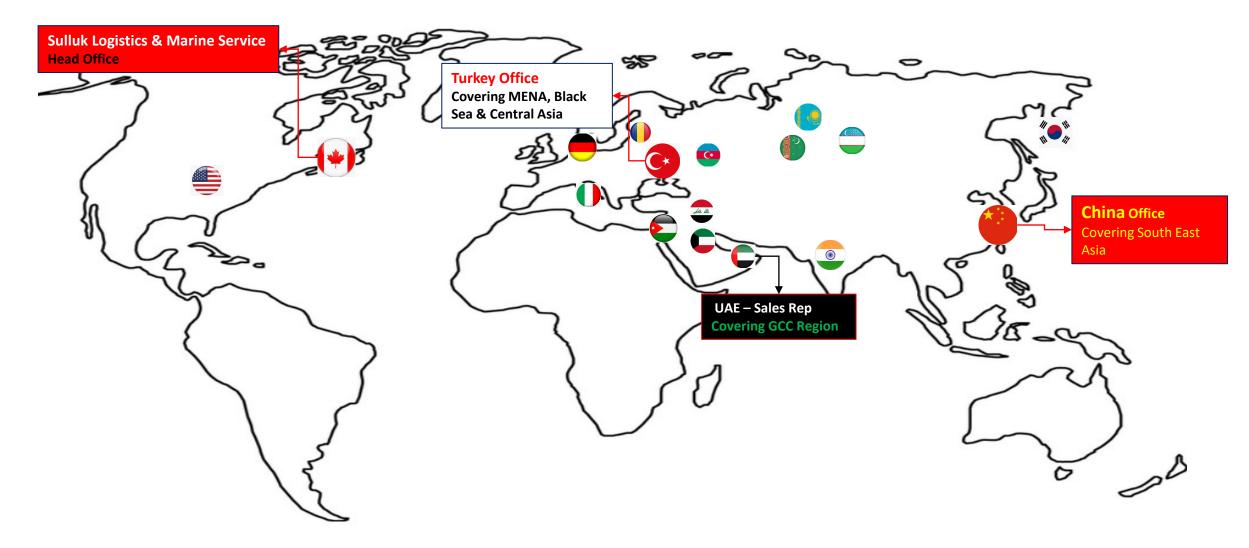

# **Our Global Offices & Coverages:**

# **Company Facts:**

- Sulluk Logistics & Marine Services is a Canadian company registered & based in Montreal (Quebec).
- Focused on Capital Project / International Freight Forwarding,
- We have been operating mainly in the Middle East and the Caspian Sea Region for almost 4 decades.

# **Turkey – Local Offices & Coverage:**

- 1. Istanbul Head Office
- 2. Mersin
- 3. Iskenderun
- 4. Izmit
- 5. Izmir