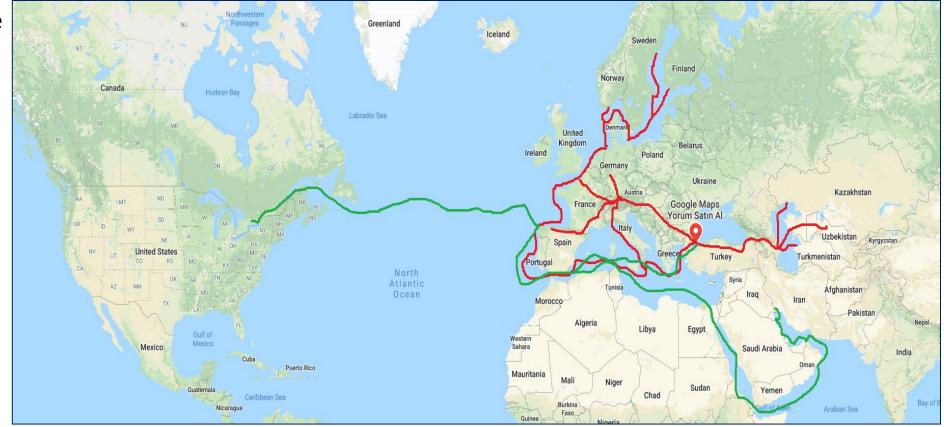

- RED Line: Connecting Far East to East Africa.
- Green Lines: Connecting North African countries via Turkey.

- RED Line: Connecting Europe to Central Asia and Caucasia via Turkey & Black Sea.
- Green Lines: Connecting US East Coast and Canada to Central Asia, Caucasia via Turkey.
- Green Lines: Connecting US East Coast and Canada to Middle East.

- RED Line: Connecting Far East to South America.
- Blue Lines: Connecting Far East to Mexico and Chile.