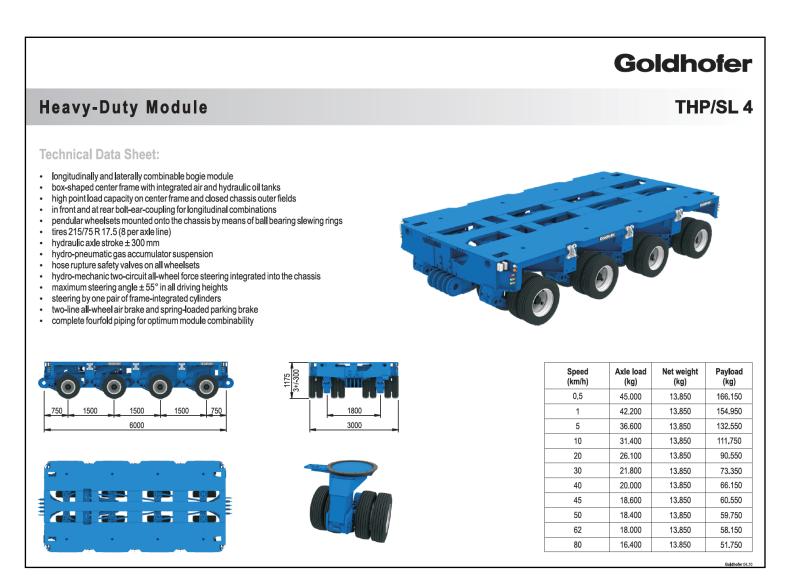

### 1- Hydraulic Axles and Pullers (Trucks)

| Brand     | Type of Axle  | Year Built   | No. of Axles |
|-----------|---------------|--------------|--------------|
| Goldhofer | THP/SL        | 2012         | 38 Axles     |
| Nicolas   | MHD SPE       | 2012         | 14 Axles     |
| Nicolas   | MHD SPE       | 2010         | 30 Axles     |
| Nicolas   | MHD SPE       | 1990         | 25 Axles     |
| Nicolas   | MHD SPE       | 1984         | 23 Axles     |
| Nicolas   | MHD SPE       | 1984         | 12 Axles     |
|           |               |              |              |
| Brand     | Type of Truck | Model        | No. of unit  |
| VOLVO     | 6 x 4         | FH610        | 2 units      |
| VOLVO     | 6 x 4         | FH480        | 1 units      |
| МАСК      | 6 x 4         | R / RW / F   | 12 units     |
| IVECO     | 6 x 4         | Heavy duty   | 1 units      |
| VOLVO     | 6 x 6         | FH 610 (6x6) | 5 units      |

### Hydraulic Axles (Heavy Transportation) Data Sheet – Goldhofer THP/SL Axles :

🥻 []]]]