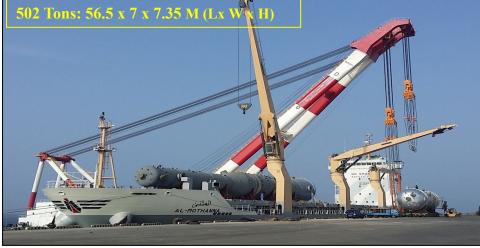

#### VDU – 520 tons (54 x 11 x 10 (LxWxH) in meter)

### **Recent Heavy Transportation Performance:**