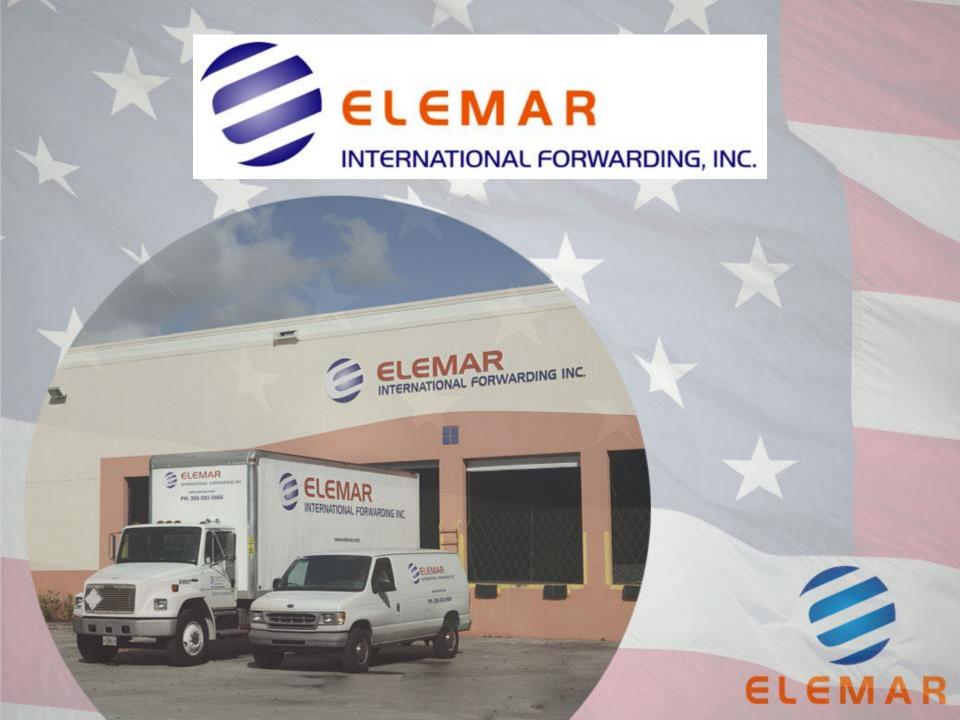

#### Who We Are...

Elemar International Forwarding, Inc. is a US Customs House Broker & Worldwide Logistic Operator / Freight Forwarder. We are headquartered in Miami, FL and have a satellite office near Los Angeles, CA.

## General & Bonded Warehouse

- 25,000 square feet of storage space
- 6 shipping and receiving docs;
  1 door for ramp access
- ✓ Customs Bonded Warehouse
- ✓ Container Freight Station (CFS)
- ✓ Dangerous Goods / Restricted Articles area
- ✓ 15 minutes drive from MIA airport
- ✓ 20 minutes drive from Port of Miami
- ✓ 40 minutes drive from Port Everglades

#### Address

Elemar International Forwarding, Inc.

<u>Headquarters – East Coast USA</u> Miami / Port Everglades, FL 3475 NW 114th Avenue, Miami FL, 33178

Satellite Office - West Coast USA Los Angeles / Long Beach, CA 18575 Jamboree Road, Suite 600 Irvine, CA 92612