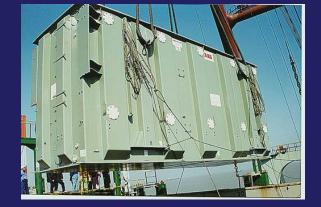

#### Project I - Krones Brewing Plant

Project : Brewing Plant Indonesia (2012) Client: Shanghai Krones Location: Shanghai port to Indonesia port Detail: Port to Port delivery

 Equipment moved from Factory to Shanghai (China) Port

Item Weight : 22 Tons

Size : 22 M \* 5.5M \* 5.5M

Pieces: 10 Pieces