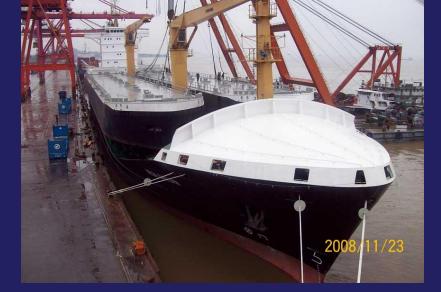

#### Project 3- JUNK Transportation

Project : Chinese Style Old Junk HKG to London

Yacht Weight : 160 Tons

Yacht Length : 46 M

Detail:

- Design steel cradle
- 2) Arrange Ship to Carry from HKG to Tilbury, UK
- 3) Ship Back from Tilbury to HKG 3 months later