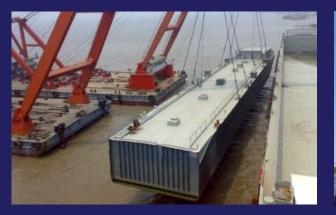

#### Project 4 — 90m Pontoons

We shipped many of pontoons from China to Rotterdam , each of pontoon length 90m, width 14m, height 5m, GW upto 900 MTs. Lifted by two floating cranes