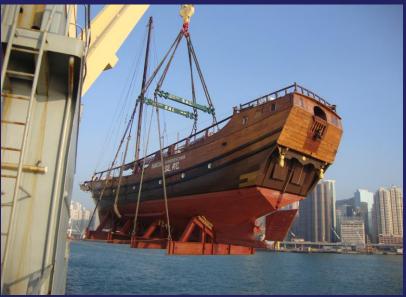

#### Project 3- JUNK Transportation

Project : Chinese Style Old Junk HKG to London

Yacht Weight : 160 Tons

Yacht Length : 46 M

Detail:

- Design steel cradle
- 2) Arrange Ship to Carry from HKG to Tilbury, UK
- 3) Ship Back from Tilbury to HKG 3 months later