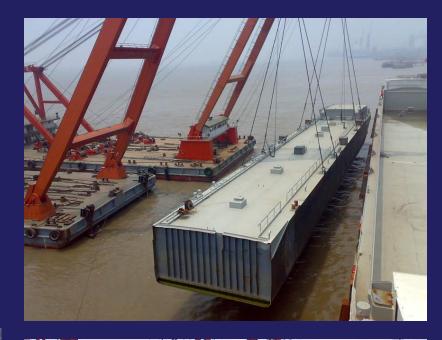

#### Project 4 — 90m Pontoons

We shipped many of pontoons from China to Rotterdam , each of pontoon length 90m, width 14m, height 5m, GW upto 900 MTs. Lifted by two floating cranes