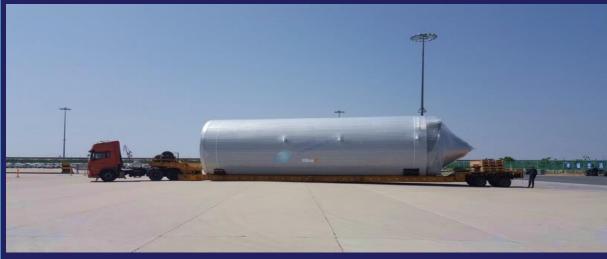

#### Heavy-lift Shipping

Moving oversize equipment across the country for following industry:

- ✓ Brewing Equipments
- ✓ Mining Equipment
- ✓ Yacht & Boats
- ✓ Windmills Projects
- ✓ Chemical Equipments