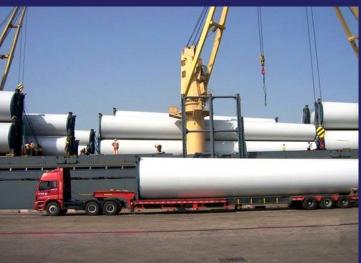

#### Project 2- Wind Mill Projects

Project : Windmill Projects Client: China Electric Location: Vietnam Delivery Length: Detail: Port to Port Volum: 32000 CBMS