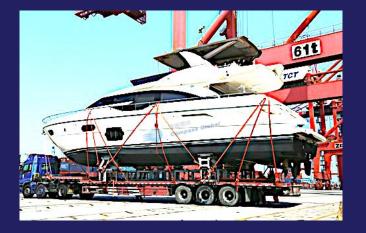

#### Project 3- JUNK Transportation

Project : Chinese Style Old Junk HKG to London

Yacht Weight : 160 Tons

Yacht Length : 46 M

Detail:

- Design steel cradle
- 2) Arrange Ship to Carry from HKG to Tilbury, UK
- 3) Ship Back from Tilbury to HKG 3 months later