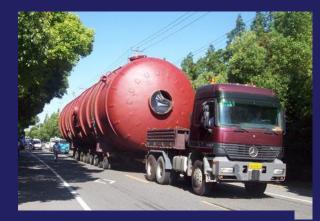

#### Heavy-lift Shipping

Moving oversize equipment across the country for following industry:

- ✓ Brewing Equipments
- ✓ Mining Equipment
- ✓ Yacht & Boats
- ✓ Windmills Projects
- ✓ Chemical Equipments