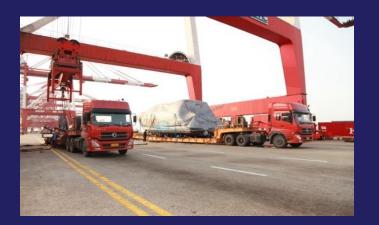

#### Heavy-lift Shipping

Moving oversize equipment across the country for following industry:

- ✓ Brewing Equipments
- ✓ Mining Equipment
- ✓ Yacht & Boats
- ✓ Windmills Projects
- ✓ Chemical Equipments