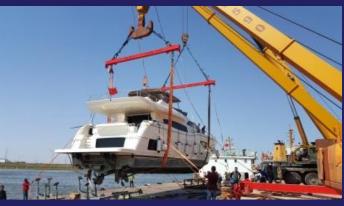

#### Project 3- JUNK Transportation

Project : Chinese Style Old Junk HKG to London

Yacht Weight : 160 Tons

Yacht Length : 46 M

Detail:

- Design steel cradle
- 2) Arrange Ship to Carry from HKG to Tilbury, UK
- 3) Ship Back from Tilbury to HKG 3 months later