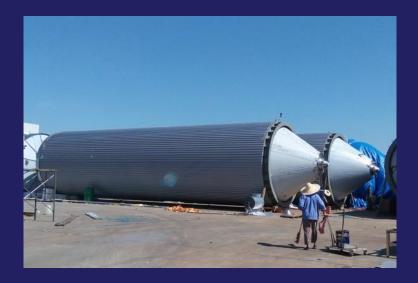

#### Project 4 — 90m Pontoons

We shipped many of pontoons from China to Rotterdam , each of pontoon length 90m, width 14m, height 5m, GW upto 900 MTs. Lifted by two floating cranes