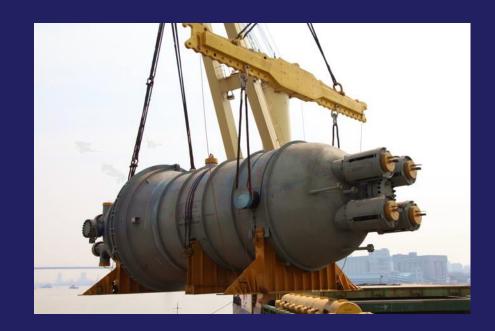

#### Heavy-lift Shipping

Moving oversize equipment across the country for following industry:

- ✓ Brewing Equipments
- ✓ Mining Equipment
- ✓ Yacht & Boats
- ✓ Windmills Projects
- ✓ Chemical Equipments