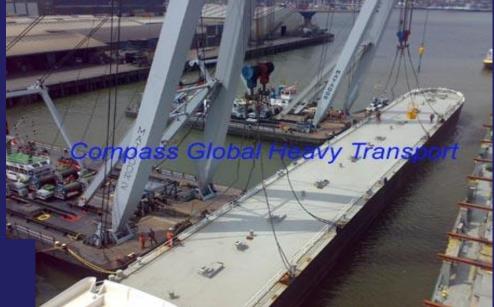

#### Project 4 — 90m Pontoons

We shipped many of pontoons from China to Rotterdam , each of pontoon length 90m, width 14m, height 5m, GW upto 900 MTs. Lifted by two floating cranes