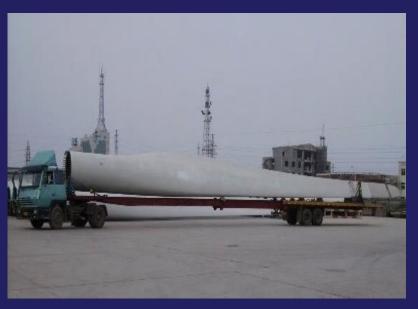

#### Project 2- Wind Mill Projects

Project : Windmill Projects Client: China Electric Location: Vietnam Delivery Length: Detail: Port to Port Volum: 32000 CBMS