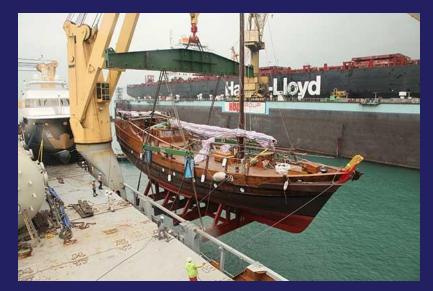

#### Project 3- JUNK Transportation

Project : Chinese Style Old Junk HKG to London

Yacht Weight : 160 Tons

Yacht Length : 46 M

Detail:

- Design steel cradle
- 2) Arrange Ship to Carry from HKG to Tilbury, UK
- 3) Ship Back from Tilbury to HKG 3 months later