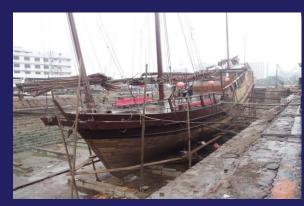

#### Project 3- JUNK Transportation

Project : Chinese Style Old Junk HKG to London

Yacht Weight : 160 Tons

Yacht Length : 46 M

Detail:

- Design steel cradle
- 2) Arrange Ship to Carry from HKG to Tilbury, UK
- 3) Ship Back from Tilbury to HKG 3 months later