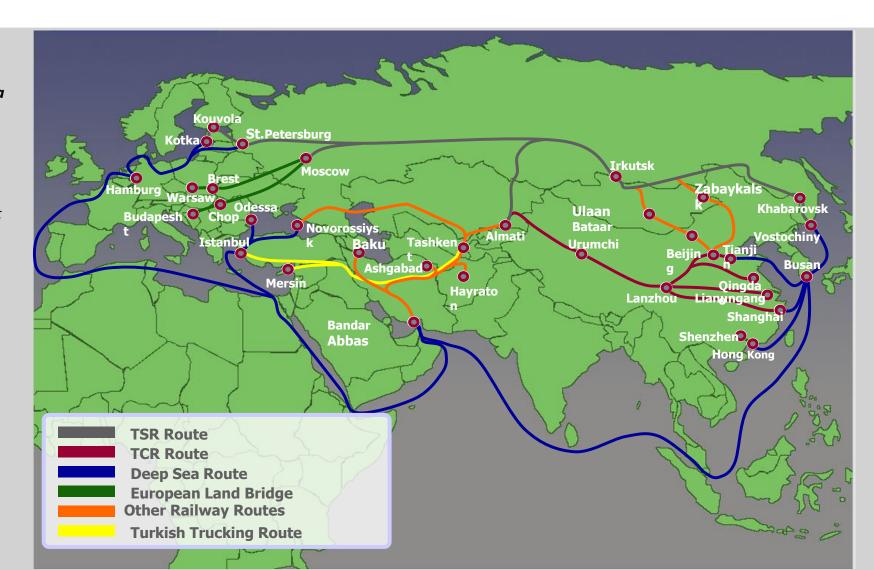

# Service for Europe and CIS

- Multi-modal Service through Deep Sea Route
- \* TSR/TCR/TMR/TMGR Intermodal Service in Russia and CIS region
- J&F Integrated Logistics provides our customers with a variety of services that combine resources from all areas of the industry
- Connecting vessel, rail, truck, air and warehousing; together forming a worldwide supply chain solution.
- Let out intermodal services teams help your company be more productive, efficient and competitive.

We specialize into Russia, CIS and Eastern Europe.