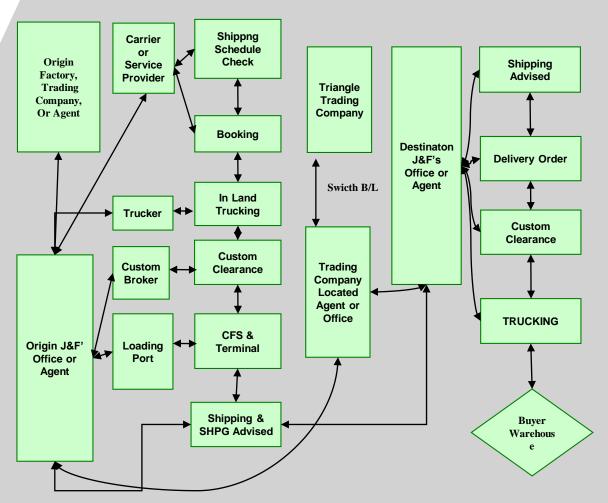

# Freight Forwarding Service

- 1) Informing sailing schedule to customer
- 2) Delivery co-ordination and follow up with customer prior to closing time
- 3) Booking of space and equipment with carriers
- 4) Arrange drayage of container for loading
- 5) Preparation of shipping advice, B/L and forwarding to customer
- 6) Co-ordinate with customer on all logistics issues
- 7) Arrival Notice to consignee at destination
- 8) Arranging feeder vessel and pre-alert to appropriate parties
- 9) Smooth delivery of cargoes to consignee
- 10) Timely cargo tracing and delivery information