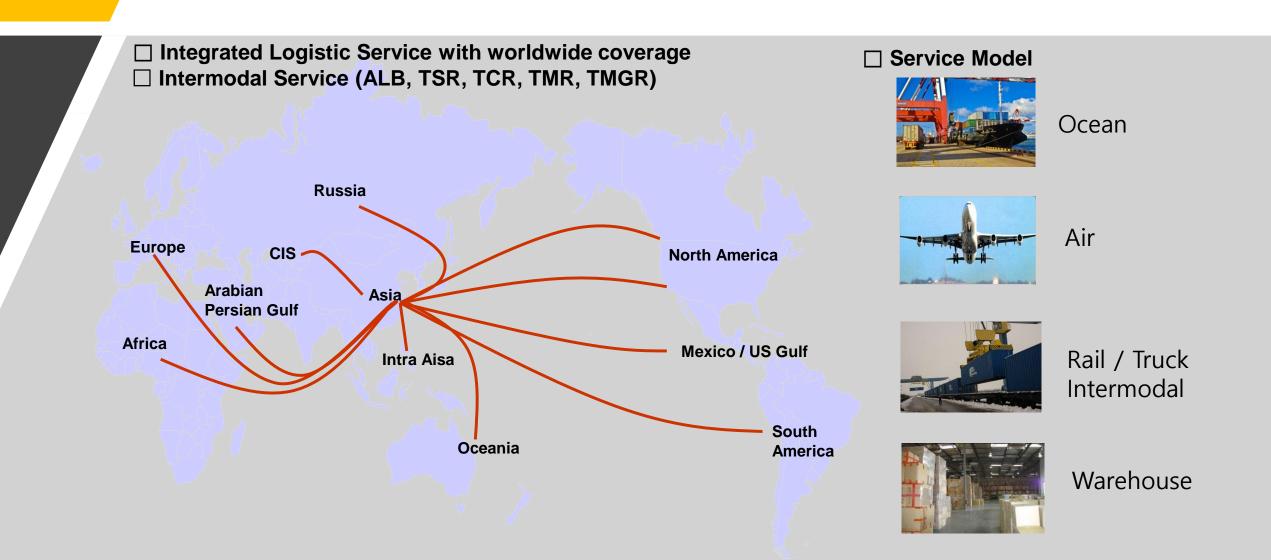

# Service Coverage

# Service for Europe and CIS

- Multi-modal Service through Deep Sea Route
- \* TSR/TCR/TMR/TMGR Intermodal Service in Russia and CIS region
- J&F Integrated Logistics provides our customers with a variety of services that combine resources from all areas of the industry
- Connecting vessel, rail, truck, air and warehousing; together forming a worldwide supply chain solution.
- Let out intermodal services teams help your company be more productive, efficient and competitive.

We specialize into Russia, CIS and Eastern Europe.