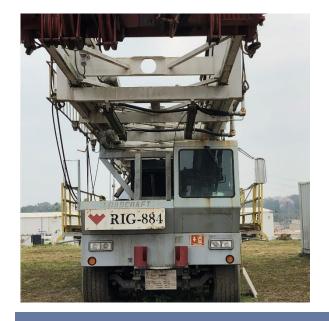

## Supply vessel Coatzacoalcos

## Total Packages:

Total Volume: 619.745 m<sup>3</sup>

Total Net weight: 81.120 kg

Total Gross weight:92.330,40 kg

## **Projects**

## Supply vessel Coatzacoalcos

Total Packages:

Total Volume: 619.745 m<sup>3</sup>

Total Net weight: 81.120 kg

Total Gross weight:92.330,40 kg