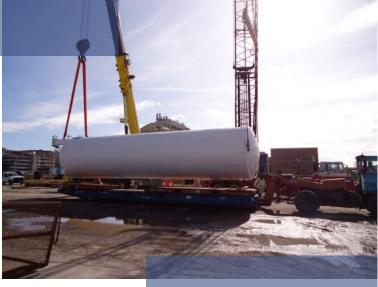

Brewery project

**Constellation Brands** 

POL: Rotterdam, Germany POD: Guaymas, México

9,828 CBM / 376 TONS

12 tanks

Dimensions: 21,32 m x 6,18 m x 6,20 m.