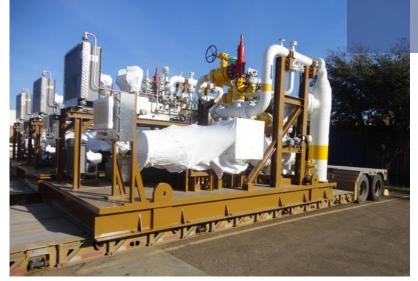

## Supply vessel Coatzacoalcos

## Total Packages:

Total Volume: 619.745 m<sup>3</sup>

Total Net weight: 81.120 kg

Total Gross weight:92.330,40 kg