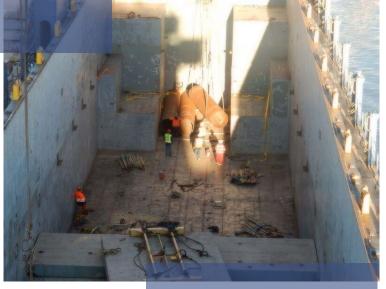

## Supply vessel Coatzacoalcos

## Total Packages:

Total Volume: 619.745 m<sup>3</sup>

Total Net weight: 81.120 kg

Total Gross weight:92.330,40 kg