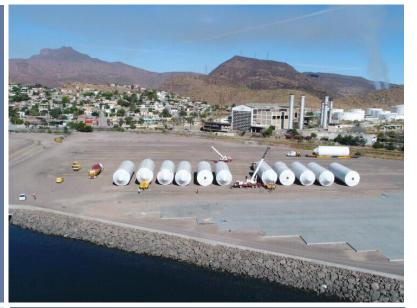

Brewery project

**Constellation Brands** 

POL: Rotterdam, Germany POD: Guaymas, México

9,828 CBM / 376 TONS

12 tanks

Dimensions: 21,32 m x 6,18 m x 6,20 m.