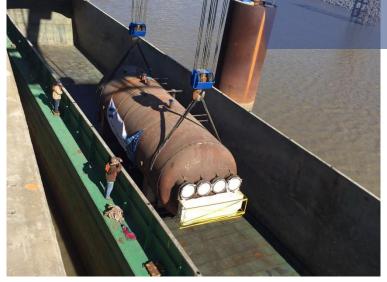

LPG Cylinders (dismanteled)
Origin: Dunkerque, France
Destination: Ensenada, México.
Volume: 17,500 cbm