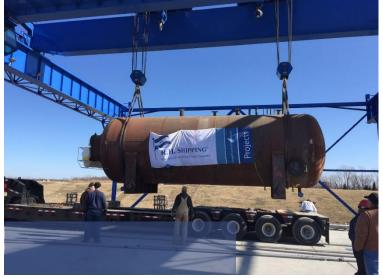

LPG Cylinders (dismanteled)
Origin: Dunkerque, France
Destination: Ensenada, México.
Volume: 17,500 cbm

## Charter

Hypochlorite Plant Origin: Veracruz Destination: Kwinana, Australia

Volume: 5,550 cbm

# Oversized Cargo

TGM Turbine
Origin: Sao Paulo, Brazil
Destination: Coahuila, México

Cryogenic Tanks
Origin: USA
Destination: Panama

# Versized Cargo ORO Service

Heat Exchanger
Origin: USA
Destination: Costa Rica.

## **Break Bulk**

Steel Structure

Grupo Carso
Origin: México
Destination: Ecuador

Steel Pipe

Origin: Houston
Destination: Dos Bocas, Tabasco
Volume: 650 m3.

Oil Rig
And 4 cranes for installation

Origin: Houston
Destination: Dos Bocas
Volume: 25,000 m3