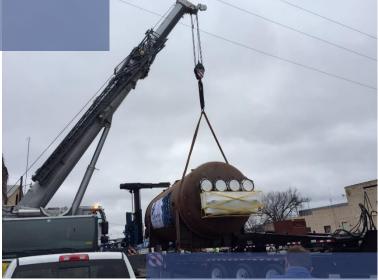

LPG Cylinders (dismanteled)
Origin: Dunkerque, France
Destination: Ensenada, México.
Volume: 17,500 cbm

## Charter

Hypochlorite Plant Origin: Veracruz Destination: Kwinana, Australia

Volume: 5,550 cbm

# Oversized Cargo

TGM Turbine
Origin: Sao Paulo, Brazil
Destination: Coahuila, México

Cryogenic Tanks
Origin: USA
Destination: Panama

# Versized Cargo ORO Service

Heat Exchanger
Origin: USA
Destination: Costa Rica.

## **Break Bulk**

Steel Structure

Grupo Carso
Origin: México
Destination: Ecuador

Steel Pipe

Origin: Houston
Destination: Dos Bocas, Tabasco
Volume: 650 m3.

Oil Rig
And 4 cranes for installation

Origin: Houston
Destination: Dos Bocas
Volume: 25,000 m3