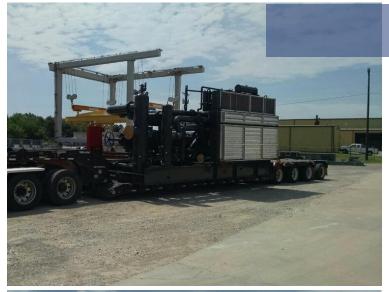

## **Projects**

2 Transformers door – door including unloading maneuvers
Tizayuca - Honolulu

Total Packages: 26 pieces

Total weight: 83,247.80 kg

2 Transformers door – door including unloading maneuvers

Brasil - Mexico

114 TONS per transformer Total weight: 406.56 TONS

2 oil rigs + substructure Agua fria, - Cartagena

40 pieces 414,524.900 KGS 2.382,776 CBM

2 oil rigs + substructure Agua fria, - Cartagena

Including services: