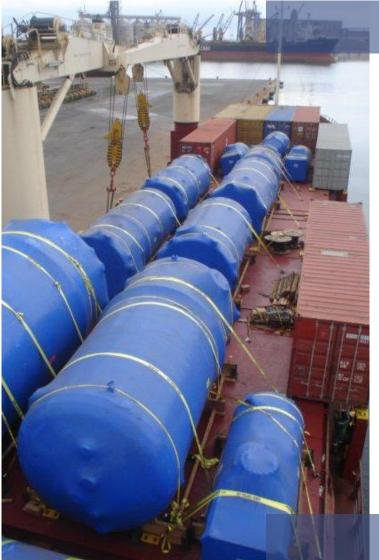

LPG Cylinders (dismanteled)
Origin: Dunkerque, France
Destination: Ensenada, México.
Volume: 17,500 cbm