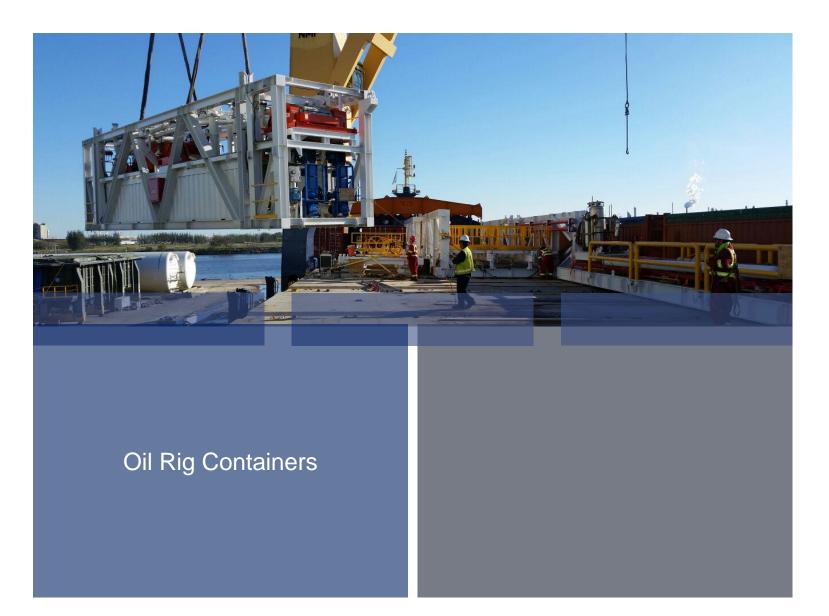

## **Break Bulk**

Steel Structure

Grupo Carso
Origin: México
Destination: Ecuador

Steel Pipe

Origin: Houston
Destination: Dos Bocas, Tabasco
Volume: 650 m3.

Oil Rig
And 4 cranes for installation

Origin: Houston
Destination: Dos Bocas
Volume: 25,000 m3