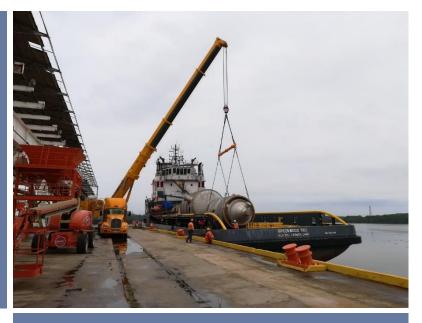

## Supply vessel Coatzacoalcos

## Total Packages:

Total Volume: 619.745 m<sup>3</sup>

Total Net weight: 81.120 kg

Total Gross weight:92.330,40 kg