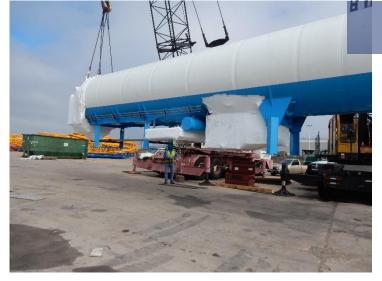

# Oversized Cargo

TGM Turbine
Origin: Sao Paulo, Brazil
Destination: Coahuila, México

Cryogenic Tanks
Origin: USA
Destination: Panama

# Project Mc Abee

Packages Multiphase Pumps

Origin: Laredo, TX
Destination: Pueblo Viejo,
Veracruz
Servicio: Oversized Load/ Heavy
Lift

4x Cryogenic Tanks

Origin: Houston
Destination: Zarate (door to port)
450 cbm in total