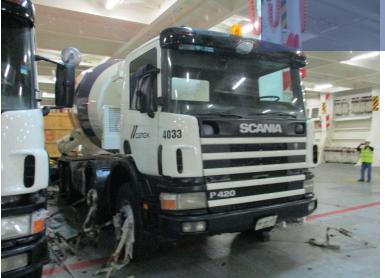

## **Break Bulk**

Steel Structure

Grupo Carso
Origin: México
Destination: Ecuador

Steel Pipe

Origin: Houston
Destination: Dos Bocas, Tabasco
Volume: 650 m3.

Oil Rig
And 4 cranes for installation

Origin: Houston
Destination: Dos Bocas
Volume: 25,000 m3