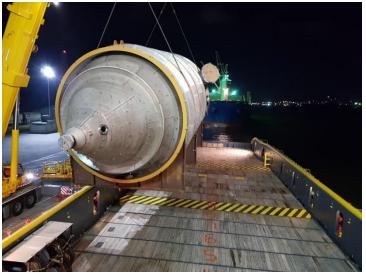

## Supply vessel Coatzacoalcos

## Total Packages:

Total Volume: 619.745 m<sup>3</sup>

Total Net weight: 81.120 kg

Total Gross weight:92.330,40 kg

## Supply vessel Coatzacoalcos

Total Packages:

Total Volume: 619.745 m<sup>3</sup>

Total Net weight: 81.120 kg

Total Gross weight:92.330,40 kg