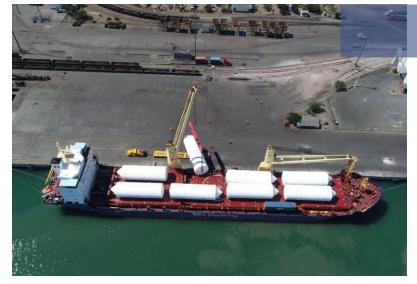

## Supply vessel Coatzacoalcos

## Total Packages:

Total Volume: 619.745 m<sup>3</sup>

Total Net weight: 81.120 kg

Total Gross weight:92.330,40 kg

## Supply vessel Coatzacoalcos

Total Packages:

Total Volume: 619.745 m<sup>3</sup>

Total Net weight: 81.120 kg

Total Gross weight:92.330,40 kg