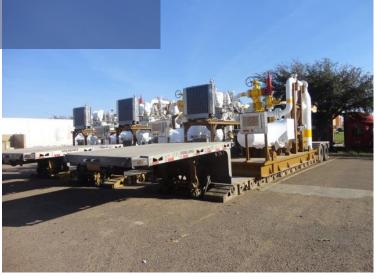

## **Projects**

## Supply vessel Coatzacoalcos

Total Packages:

Total Volume: 619.745 m<sup>3</sup>

Total Net weight: 81.120 kg

Total Gross weight:92.330,40 kg