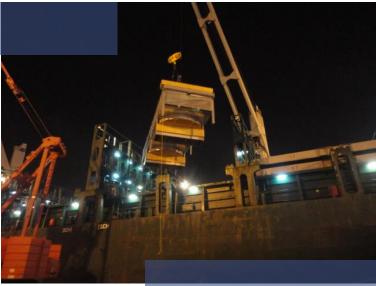

## Supply vessel Coatzacoalcos

## Total Packages:

Total Volume: 619.745 m<sup>3</sup>

Total Net weight: 81.120 kg

Total Gross weight:92.330,40 kg