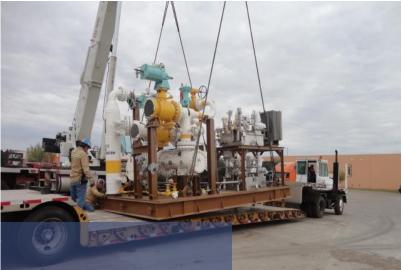

## **Projects**

2 Transformers door – door including unloading maneuvers
Tizayuca - Honolulu

Total Packages: 26 pieces

Total weight: 83,247.80 kg

2 Transformers door – door including unloading maneuvers

Brasil - Mexico

114 TONS per transformer Total weight: 406.56 TONS

2 oil rigs + substructure Agua fria, - Cartagena

40 pieces 414,524.900 KGS 2.382,776 CBM

2 oil rigs + substructure Agua fria, - Cartagena

Including services:

Packing

Cleaning

Loading maneuvers