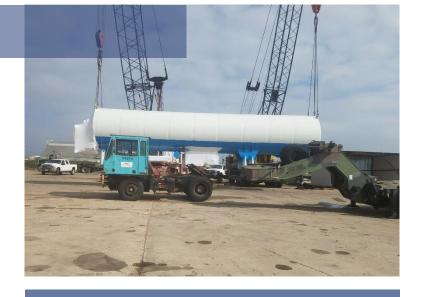

# Oversized Cargo

TGM Turbine
Origin: Sao Paulo, Brazil
Destination: Coahuila, México

Cryogenic Tanks
Origin: USA
Destination: Panama

# Project Mc Abee

Packages Multiphase Pumps

Origin: Laredo, TX
Destination: Pueblo Viejo,
Veracruz
Servicio: Oversized Load/ Heavy
Lift

4x Cryogenic Tanks

Origin: Houston
Destination: Zarate (door to port)
450 cbm in total