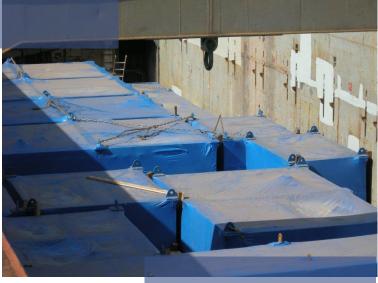

## Supply vessel Coatzacoalcos

## Total Packages:

Total Volume: 619.745 m<sup>3</sup>

Total Net weight: 81.120 kg

Total Gross weight:92.330,40 kg