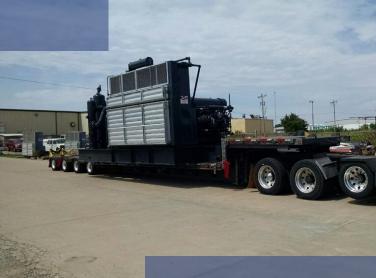

## **Projects**

2 Transformers door – door including unloading maneuvers
Tizayuca - Honolulu

Total Packages: 26 pieces

Total weight: 83,247.80 kg

2 Transformers door – door including unloading maneuvers

Brasil - Mexico

114 TONS per transformer Total weight: 406.56 TONS

2 oil rigs + substructure Agua fria, - Cartagena

40 pieces 414,524.900 KGS 2.382,776 CBM

2 oil rigs + substructure Agua fria, - Cartagena

Including services: