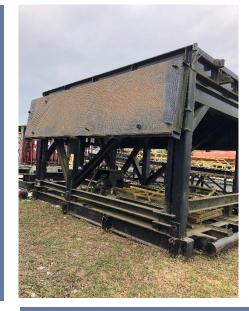

## **Break Bulk**

Steel Structure

Grupo Carso
Origin: México
Destination: Ecuador

Steel Pipe

Origin: Houston
Destination: Dos Bocas, Tabasco
Volume: 650 m3.

Oil Rig
And 4 cranes for installation

Origin: Houston
Destination: Dos Bocas
Volume: 25,000 m3