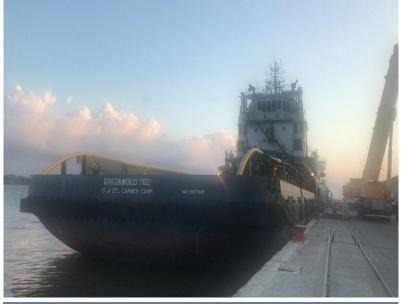

## Supply vessel Coatzacoalcos

## Total Packages:

Total Volume: 619.745 m<sup>3</sup>

Total Net weight: 81.120 kg

Total Gross weight:92.330,40 kg

## Supply vessel Coatzacoalcos

Total Packages:

Total Volume: 619.745 m<sup>3</sup>

Total Net weight: 81.120 kg

Total Gross weight:92.330,40 kg