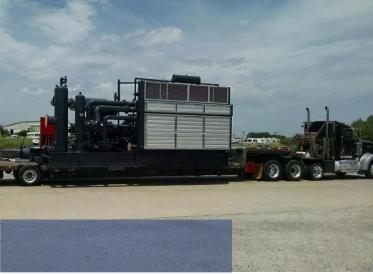

## **Projects**

2 Transformers door – door including unloading maneuvers
Tizayuca - Honolulu

Total Packages: 26 pieces

Total weight: 83,247.80 kg

2 Transformers door – door including unloading maneuvers

Brasil - Mexico

114 TONS per transformer Total weight: 406.56 TONS

2 oil rigs + substructure Agua fria, - Cartagena

40 pieces 414,524.900 KGS 2.382,776 CBM

2 oil rigs + substructure Agua fria, - Cartagena

Including services: