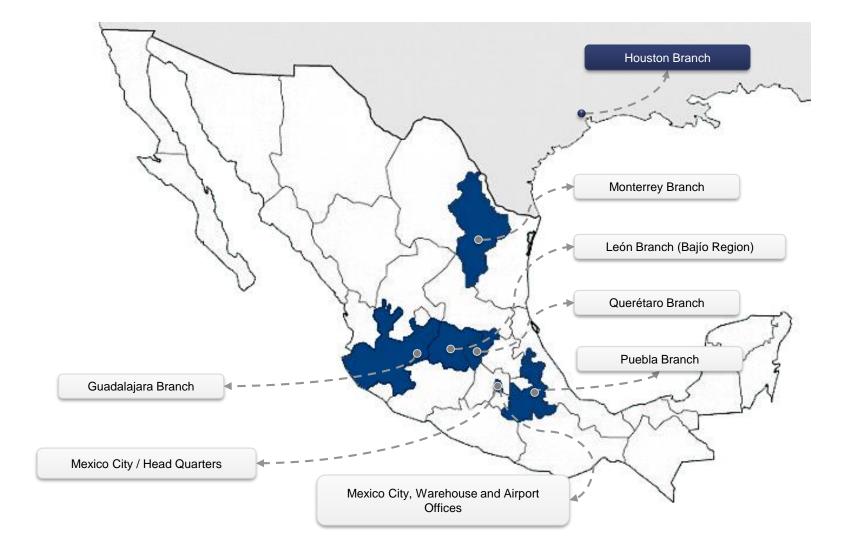

Presence

• 10 offices and more than 20 years of experience.

Employees

• More than 100 employees worldwide.

## Offices

## **Global Network Offices**