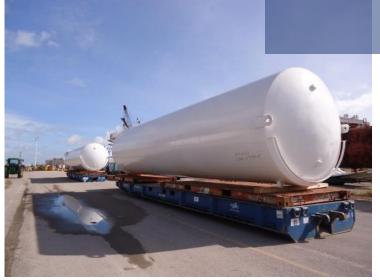

LPG Cylinders (dismanteled)
Origin: Dunkerque, France
Destination: Ensenada, México.
Volume: 17,500 cbm