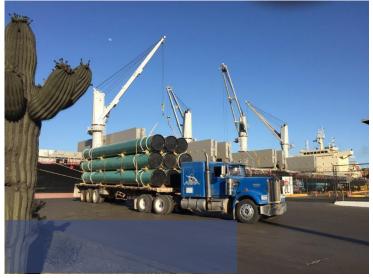

Power Transformer
Weight: 78 Tons
Dims: 5.67X2.65X4.10 mts
Origin: Huehuetoca, México
Destination: Kingston, Jamaica

Pipeline Samalayuca – Sasabe Pipes of 12, 18 and 24 meters lenght

> Site: Guaymas, sonora Volume: 258,225 cbm