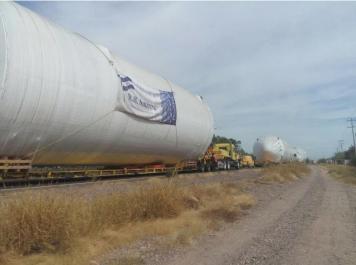

Brewery project

**Constellation Brands** 

POL: Rotterdam, Germany POD: Guaymas, México

9,828 CBM / 376 TONS

12 tanks

Dimensions: 21,32 m x 6,18 m x 6,20 m.