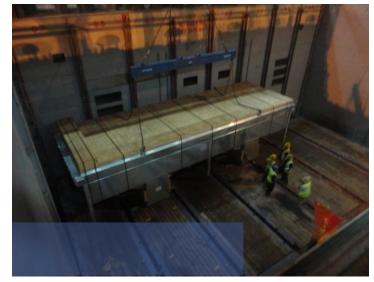

## Supply vessel Coatzacoalcos

## Total Packages:

Total Volume: 619.745 m<sup>3</sup>

Total Net weight: 81.120 kg

Total Gross weight:92.330,40 kg