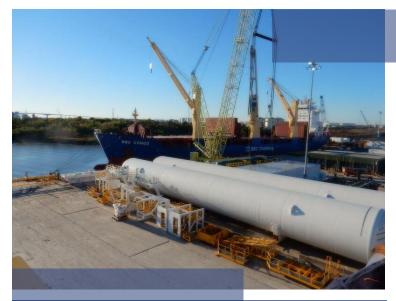

LPG Cylinders (dismanteled)
Origin: Dunkerque, France
Destination: Ensenada, México.
Volume: 17,500 cbm