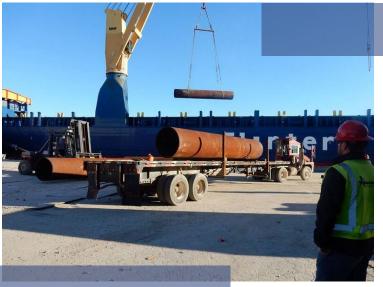

## Supply vessel Coatzacoalcos

## Total Packages:

Total Volume: 619.745 m<sup>3</sup>

Total Net weight: 81.120 kg

Total Gross weight:92.330,40 kg