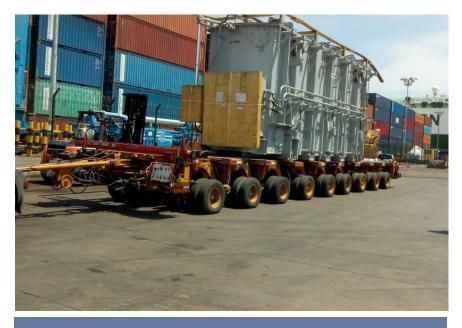

Power Transformer
Weight: 78 Tons
Dims: 5.67X2.65X4.10 mts
Origin: Huehuetoca, México
Destination: Kingston, Jamaica

Pipeline Samalayuca – Sasabe Pipes of 12, 18 and 24 meters lenght

> Site: Guaymas, sonora Volume: 258,225 cbm