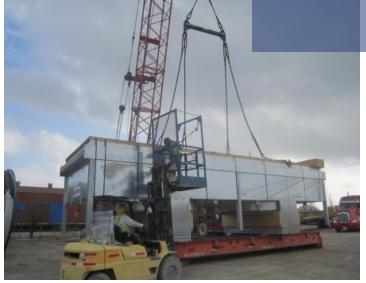

e activities.
- ✓ Transport solutions of turbines and transformers, both by air and ocean.
- ✓ Transport of power towers as well as solar panels of any dimension.

















LPG Cylinders (dismanteled)
Origin: Dunkerque, France
Destination: Ensenada, México.
Volume: 17,500 cbm

## Charter











Hypochlorite Plant Origin: Veracruz Destination: Kwinana, Australia

Volume: 5,550 cbm

## Charter











Pipeline Ojinaga – El Encino. Supervision of Maneuvers at port, rail coordination from Altamira to Chihuahua

# Special Projects













Injection Moduls (KIA)

DAP coordination

# Oversized Cargo













TGM Turbine
Origin: Sao Paulo, Brazil
Destination: Coahuila, México















Cryogenic Tanks
Origin: USA
Destination: Panama

# Versized Cargo ORO Service













Heat Exchanger
Origin: USA
Destination: Costa Rica.

## **Break Bulk**











Steel Structure

Grupo Carso
Origin: México
Destination: Ecuador













Steel Pipe

Origin: Houston
Destination: Dos Bocas, Tabasco
Volume: 650 m3.













Oil Rig
And 4 cranes for installation

Origin: Houston
Destination: Dos Bocas
Volume: 25,000 m3

## Charter









## Charter













GE Main Skids (O&G)
Weight: 35 TONS
Origin: Okalhoma City
Destination: Nhava Sheva via
Savannah













25 units
Origin: Veracruz
Destination: Panamá,
United Arab Emirates and Rep.
Dominicana.











Reamers of Amines
Weight: 70 Tons
Dimensions:
14,17 x 4,4 x 5,21 mts
Origin: Oklahoma Destination:
Tabasco















Power Transformer
Weight: 78 Tons
Dims: 5.67X2.65X4.10 mts
Origin: Huehue