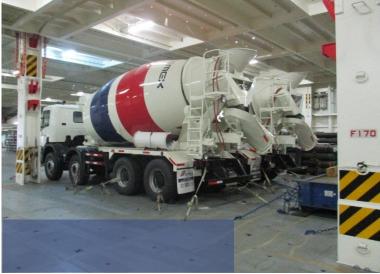

## **Break Bulk**

Steel Structure

Grupo Carso
Origin: México
Destination: Ecuador

Steel Pipe

Origin: Houston
Destination: Dos Bocas, Tabasco
Volume: 650 m3.

Oil Rig
And 4 cranes for installation

Origin: Houston
Destination: Dos Bocas
Volume: 25,000 m3