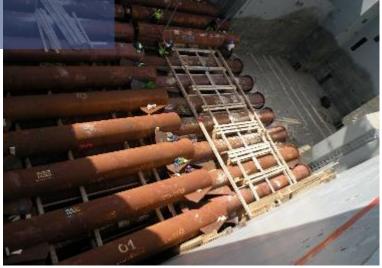

## **Break Bulk**

Steel Structure

Grupo Carso
Origin: México
Destination: Ecuador

Steel Pipe

Origin: Houston
Destination: Dos Bocas, Tabasco
Volume: 650 m3.

Oil Rig
And 4 cranes for installation

Origin: Houston
Destination: Dos Bocas
Volume: 25,000 m3