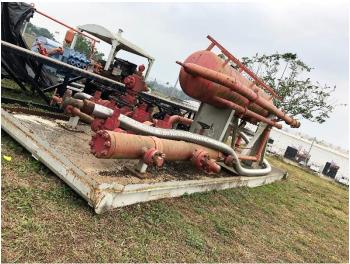

## **Projects**

2 Transformers door – door including unloading maneuvers
Tizayuca - Honolulu

Total Packages: 26 pieces

Total weight: 83,247.80 kg

2 Transformers door – door including unloading maneuvers

Brasil - Mexico

114 TONS per transformer Total weight: 406.56 TONS

2 oil rigs + substructure Agua fria, - Cartagena

40 pieces 414,524.900 KGS 2.382,776 CBM

2 oil rigs + substructure Agua fria, - Cartagena

Including services:

Packing

Cleaning

Loading maneuvers