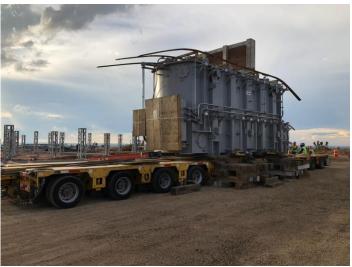

Power Transformer
Weight: 78 Tons
Dims: 5.67X2.65X4.10 mts
Origin: Huehuetoca, México
Destination: Kingston, Jamaica

Pipeline Samalayuca – Sasabe Pipes of 12, 18 and 24 meters lenght

> Site: Guaymas, sonora Volume: 258,225 cbm