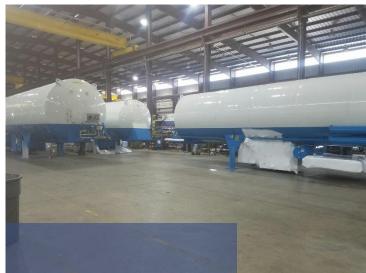

# Oversized Cargo

TGM Turbine
Origin: Sao Paulo, Brazil
Destination: Coahuila, México

Cryogenic Tanks
Origin: USA
Destination: Panama

# Project Mc Abee

Packages Multiphase Pumps

Origin: Laredo, TX
Destination: Pueblo Viejo,
Veracruz
Servicio: Oversized Load/ Heavy
Lift

4x Cryogenic Tanks

Origin: Houston
Destination: Zarate (door to port)
450 cbm in total