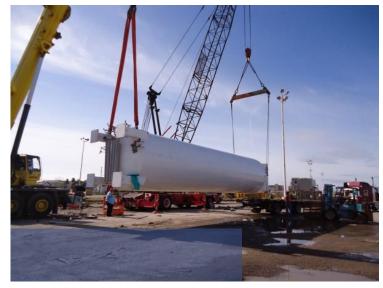

Brewery project

**Constellation Brands** 

POL: Rotterdam, Germany POD: Guaymas, México

9,828 CBM / 376 TONS

12 tanks

Dimensions: 21,32 m x 6,18 m x 6,20 m.