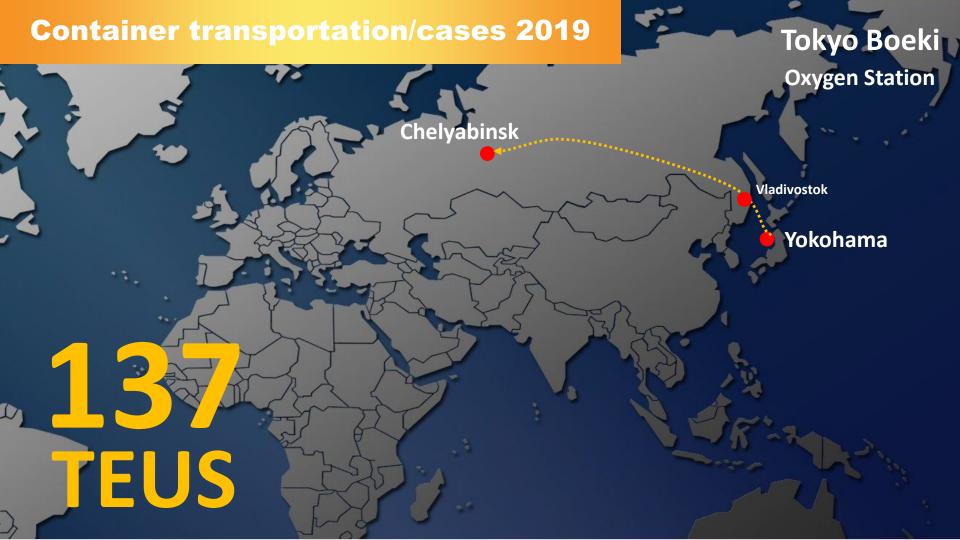

rgy) and delivered to Saint Petersburg port terminal. The consulting services for obtaining classification decision were provided in the framework of contract execution. Over sized turbine weighing 70 tons (8x4x4 m), generator and components with total weight of more than 200 ton were operatively transferred to thirty specialized auto trawls in Saint Petersburg port





Another **NAWINIA** successful project with equipment delivery for Turkish company **Kastamonu**: the project started in 2013: factory with production of MDF with capacity 550 000 m<sup>3</sup>, located in special economics zone Elabuga, Tatarstan. NAWINIA sent 153 trucks with different equipments for the factory, 32 trucks transported oversize woodworking production lines from Herford, Germany to Elabuga, Tatarstan.











### **Contact information**

#### MOSCOW

Russia, Moscow, 127273, Otradnaya st. 2B, bld. 9 Phone: +7(495) 150 75 02

Email: info@nawinia.com

www.nawinia.com

**WWW.NAWINIA.COM**