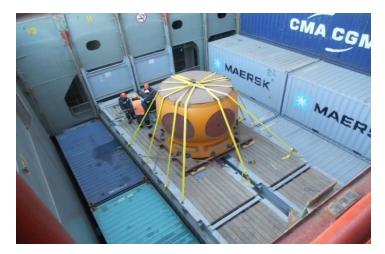

## **Hydroturbine delivery to Tsimlyansk HPP**

Parts weighing up to 43 tons were delivered through the territory of China from HEC plant (Harbin Electric Machinery), in Harbin city to Dalian port. Autotransportation was hindered due to abundant snowfall in China. Then the cargo was loaded on a standard container vessel. The experts came up with the technical decision to use two special containers Flat Track that allowed distributing load evenly on lower containers and vessel's deck. The cargo was shipped to Italian port Trieste, from where it was transported by trucks to the Andritz Hydro plant for controlled final assembly of the part.

When all necessary procedures at Austrian plant were carried out, the cargo was transported by rail to the Rostov Region, Volgodonsk city to Tsimlyanskaya station. From the station the cargo was transported by specialized autotransport to the installation site at Tsimlyansk HPP.