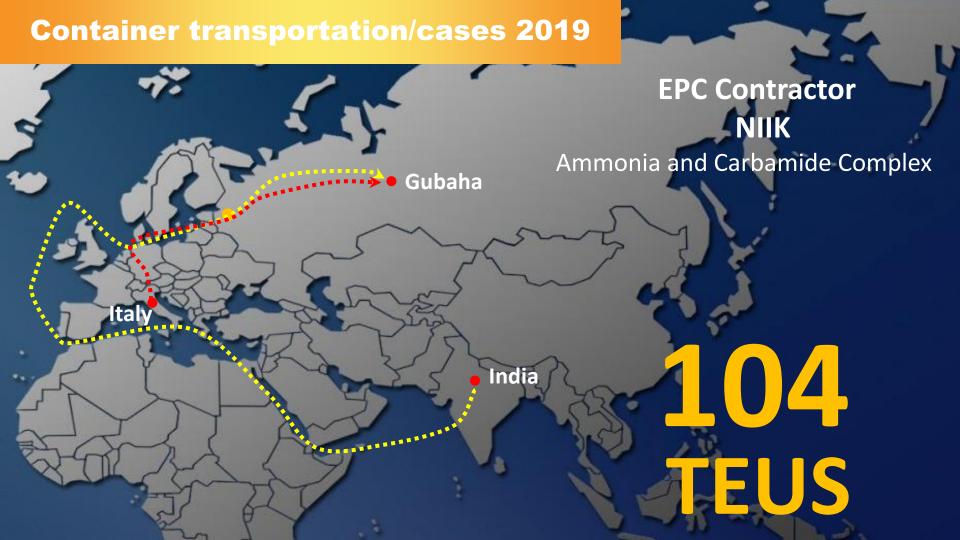

y) and delivered to Saint Petersburg port terminal. The consulting services for obtaining classification decision were provided in the framework of contract execution. Over sized turbine weighing 70 tons (8x4x4 m), generator and components with total weight of more than 200 ton were operatively transferred to thirty specialized auto trawls in Saint Petersburg port





Another **NAWINIA** successful project with equipment delivery for Turkish company **Kastamonu**: the project started in 2013: factory with production of MDF with capacity 550 000 m<sup>3</sup>, located in special economics zone Elabuga, Tatarstan. NAWINIA sent 153 trucks with different equipments for the factory, 32 trucks transported oversize woodworking production lines from Herford, Germany to Elabuga, Tatarstan.











### **Contact information**

#### MOSCOW

Russia, Moscow, 127273, Otradnaya st. 2B, bld. 9 Phone: +7(495) 150 75 02

Email: info@nawinia.com

www.nawinia.com

**WWW.NAWINIA.COM**