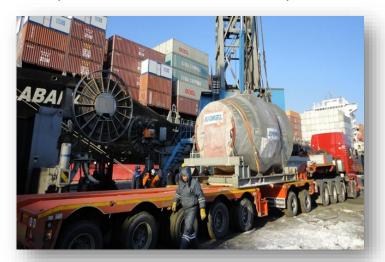

## **Hydroturbine delivery to Tsimlyansk HPP**

Parts weighing up to 43 tons were delivered through the territory of China from HEC plant (Harbin Electric Machinery), in Harbin city to Dalian port. Autotransportation was hindered due to abundant snowfall in China. Then the cargo was loaded on a standard container vessel. The experts came up with the technical decision to use two special containers Flat Track that allowed distributing load evenly on lower containers and vessel's deck. The cargo was shipped to Italian port Trieste, from where it was transported by trucks to the Andritz Hydro plant for controlled final assembly of the part.

When all necessary procedures at Austrian plant were carried out, the cargo was transported by rail to the Rostov Region, Volgodonsk city to Tsimlyanskaya station. From the station the cargo was transported by specialized autotransport to the installation site at Tsimlyansk HPP.