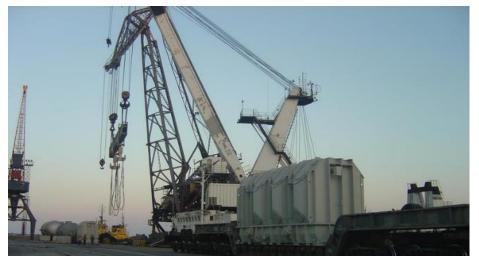

## **Transformers transportation for Boguchanskaya HPP**

NAWINIA company is ready to deliver over sized cargoes of any complexity and is up to the task. The delivery of such over sized cargoes as excavating machines, power plants for hydraulic power stations, automotive equipment, drill units' components for oil industry and many others proves this. The solid experience of working with over sized cargoes guarantees their delivery intact and in due time.

In 2013 our company fulfilled an order for delivery of transformers from Mariupol to Boguchanskaya HPP located in Krasnoyars Region. The vessels of class "river-sea" covered the distance of over 7 000 kilometers from Azov Sea to Angara.

# Equipment and transformers transportation for Boguchanskaya HPP

- A: Loading on vessel in the port of Mariupol (Ukraine)
- B: Rostov-on-Don Custom duties
- **B-C-D:** Transportation by internal channels system, the White Sea and Yenisei and Angara rivers
- D: Cargo overloading on the barge
- E: Unloading and delivery by trucks to the warehouse