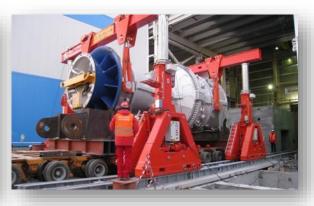

# Transportation of gas turbine and generator for Sredneuralskaya GRES

Sredneuralsk

auto

Construction of temporary berth, storage areas, reconstruction of railway roads

#### auto

Reconstruction of railway roads, unloading, installation on the foundation

Cargo weight:

gas turbine - 300 tons

generator - 280 tons