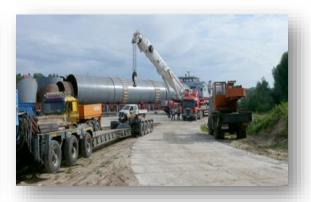

## **Transformers transportation for Boguchanskaya HPP**

NAWINIA company is ready to deliver over sized cargoes of any complexity and is up to the task. The delivery of such over sized cargoes as excavating machines, power plants for hydraulic power stations, automotive equipment, drill units' components for oil industry and many others proves this. The solid experience of working with over sized cargoes guarantees their delivery intact and in due time.

In 2013 our company fulfilled an order for delivery of transformers from Mariupol to Boguchanskaya HPP located in Krasnoyars Region. The vessels of class "river-sea" covered the distance of over 7 000 kilometers from Azov Sea to Angara.

# Equipment and transformers transportation for Boguchanskaya HPP

- A: Loading on vessel in the port of Mariupol (Ukraine)
- B: Rostov-on-Don Custom duties
- **B-C-D:** Transportation by internal channels system, the White Sea and Yenisei and Angara rivers
- D: Cargo overloading on the barge
- E: Unloading and delivery by trucks to the warehouse