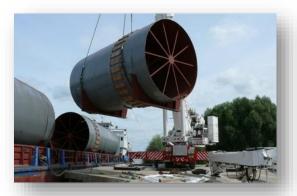

# Delivery of over sized turbine and generator to Cherepovetsky Azot

The main plant turbine and generator were purchased in the USA (manufactured by GE Energy) and delivered to Saint Petersburg port terminal. The consulting services for obtaining classification decision were provided in the framework of contract execution. Over sized turbine weighing 70 tons (8x4x4 m), generator and components with total weight of more than 200 ton were operatively transferred to thirty specialized auto trawls in Saint Petersburg port