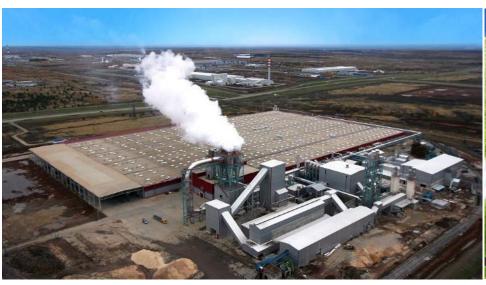

Another **NAWINIA** successful project with equipment delivery for Turkish company **Kastamonu**: the project started in 2013: factory with production of MDF with capacity 550 000 m<sup>3</sup>, located in special economics zone Elabuga, Tatarstan. NAWINIA sent 153 trucks with different equipments for the factory, 32 trucks transported oversize woodworking production lines from Herford, Germany to Elabuga, Tatarstan.