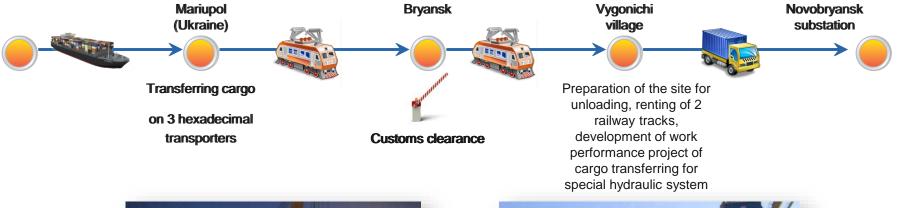

ndustry and many others proves this. The solid experience of working with over sized cargoes guarantees their delivery intact and in due time.

In 2013 our company fulfilled an order for delivery of transformers from Mariupol to Boguchanskaya HPP located in Krasnoyars Region. The vessels of class "river-sea" covered the distance of over 7 000 kilometers from Azov Sea to Angara.





# Equipment and transformers transportation for Boguchanskaya HPP

- A: Loading on vessel in the port of Mariupol (Ukraine)
- B: Rostov-on-Don Custom duties
- **B-C-D:** Transportation by internal channels system, the White Sea and Yenisei and Angara rivers
- D: Cargo overloading on the barge
- E: Unloading and delivery by trucks to the warehouse

## **Transformer transportation for Novobryansk substation**









# Transportation of gas turbine and generator for Sredneuralskaya GRES







Sredneuralsk



auto

Construction of temporary berth, storage areas, reconstruction of railway roads

#### auto

Reconstruction of railway roads, unloading, installation on the foundation

Cargo weight:

gas turbine - 300 tons

generator - 280 tons







## **Transportation for Shchurovsky cement plant**



Transportation with total amount of more than 50 000 freight tons. More than 350 trucks and 8 vessels were involved. The temporary berth at Oka river in Kolomna city has been built.

The auto road in Kolomna with length more than 100 m and railway crossing have been built to unload extra over-sized loads (diameter is more than 6 m and weight is more than 100 tons)







## **Hydroturbine delivery to T