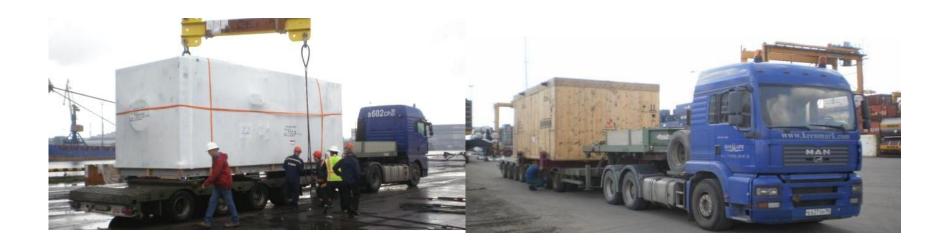

# Delivery of over sized turbine and generator to Cherepovetsky Azot

The main plant turbine and generator were purchased in the USA (manufactured by GE Energy) and delivered to Saint Petersburg port terminal. The consulting services for obtaining classification decision were provided in the framework of contract execution. Over sized turbine weighing 70 tons (8x4x4 m), generator and components with total weight of more than 200 ton were operatively transferred to thirty specialized auto trawls in Saint Petersburg port

Another **NAWINIA** successful project with equipment delivery for Turkish company **Kastamonu**: the project started in 2013: factory with production of MDF with capacity 550 000 m<sup>3</sup>, located in special economics zone Elabuga, Tatarstan. NAWINIA sent 153 trucks with different equipments for the factory, 32 trucks transported oversize woodworking production lines from Herford, Germany to Elabuga, Tatarstan.