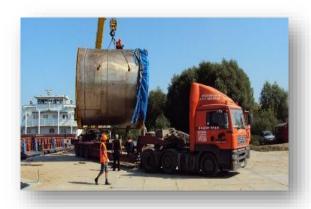

## **Hydroturbine delivery to Tsimlyansk HPP**

Parts weighing up to 43 tons were delivered through the territory of China from HEC plant (Harbin Electric Machinery), in Harbin city to Dalian port. Autotransportation was hindered due to abundant snowfall in China. Then the cargo was loaded on a standard container vessel. The experts came up with the technical decision to use two special containers Flat Track that allowed distributing load evenly on lower containers and vessel's deck. The cargo was shipped to Italian port Trieste, from where it was transported by trucks to the Andritz Hydro plant for controlled final assembly of the part.

When all necessary procedures at Austrian plant were carried out, the cargo was transported by rail to the Rostov Region, Volgodonsk city to Tsimlyanskaya station. From the station the cargo was transported by specialized autotransport to the installation site at Tsimlyansk HPP.