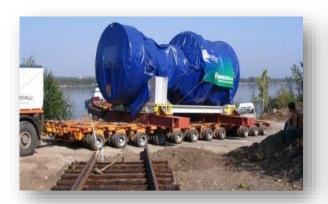

## **Transformers transportation for Boguchanskaya HPP**

NAWINIA company is ready to deliver over sized cargoes of any complexity and is up to the task. The delivery of such over sized cargoes as excavating machines, power plants for hydraulic power stations, automotive equipment, drill units' components for oil industry and many others proves this. The solid experience of working with over sized cargoes guarantees their delivery intact and in due time.

In 2013 our company fulfilled an order for delivery of transformers from Mariupol to Boguchanskaya HPP located in Krasnoyars Region. The vessels of class "river-sea" covered the distance of over 7 000 kilometers from Azov Sea to Angara.

# Equipment and transformers transportation for Boguchanskaya HPP

- A: Loading on vessel in the port of Mariupol (Ukraine)
- B: Rostov-on-Don Custom duties
- **B-C-D:** Transportation by internal channels system, the White Sea and Yenisei and Angara rivers
- D: Cargo overloading on the barge
- E: Unloading and delivery by trucks to the warehouse