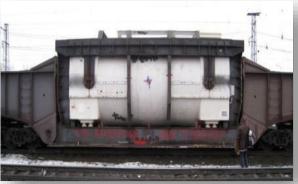

## **Hydroturbine delivery to Tsimlyansk HPP**

Parts weighing up to 43 tons were delivered through the territory of China from HEC plant (Harbin Electric Machinery), in Harbin city to Dalian port. Autotransportation was hindered due to abundant snowfall in China. Then the cargo was loaded on a standard container vessel. The experts came up with the technical decision to use two special containers Flat Track that allowed distributing load evenly on lower containers and vessel's deck. The cargo was shipped to Italian port Trieste, from where it was transported by trucks to the Andritz Hydro plant for controlled final assembly of the part.

When all necessary procedures at Austrian plant were carried out, the cargo was transported by rail to the Rostov Region, Volgodonsk city to Tsimlyanskaya station. From the station the cargo was transported by specialized autotransport to the installation site at Tsimlyansk HPP.