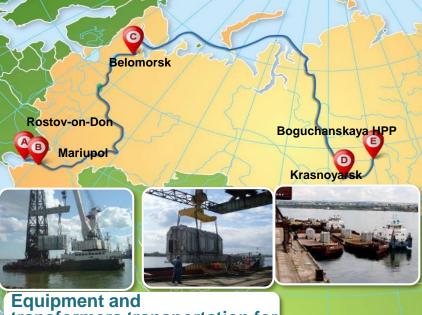

## **Transformers transportation for Boguchanskaya HPP**

NAWINIA company is ready to deliver over sized cargoes of any complexity and is up to the task. The delivery of such over sized cargoes as excavating machines, power plants for hydraulic power stations, automotive equipment, drill units' components for oil industry and many others proves this. The solid experience of working with over sized cargoes guarantees their delivery intact and in due time.

In 2013 our company fulfilled an order for delivery of transformers from Mariupol to Boguchanskaya HPP located in Krasnoyars Region. The vessels of class "river-sea" covered the distance of over 7 000 kilometers from Azov Sea to Angara.

# Equipment and transformers transportation for Boguchanskaya HPP

- A: Loading on vessel in the port of Mariupol (Ukraine)
- B: Rostov-on-Don Custom duties
- **B-C-D:** Transportation by internal channels system, the White Sea and Yenisei and Angara rivers
- D: Cargo overloading on the barge
- E: Unloading and delivery by trucks to the warehouse