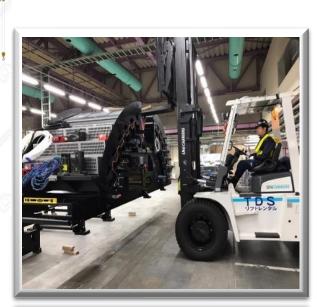

Air caster rigging systems provide a superior way to move loads of any size, shape or weight.

Air skates or crane lift, this versatile heavy load rigging product can be positioned under any load shape to provide support where needed

Anything fragile or anything that becomes volatile when exposed to shock or sudden movements will require air ride transport, in addition to other more standard precautions.

H&P provide rigging services to Customers who need to move heavy or specialized equipment or machinery from one location to another.

#### **Transportation Services**

we support Moving and handling of sensitive machineries and equipment with the use of special rigging tools and methods to ensure the level of performance and safety using the most advanced techniques and technology in the rigging and logistics industry.