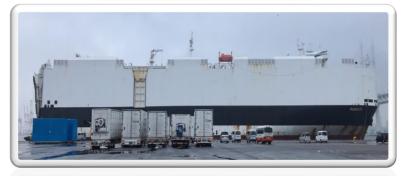

#### **Vessel charter**

RoRo (Roll On / Roll Off) is characterized as cargo entering the ship by its own power. Trucks, Machinery, Cars, Concrete mixer trucks, tractors, etc., all kinds of cargo that via a ramp, enters the vessel without the need for cranes for loading. The use of ramps facilitates the operations, making it all the more effective, faster and less risky process.

Depending on the project requirements, along with the vessel we can supply crew with specific experience to suit the work involved.

Browse through our fleet or search for a specific vessel to meet your project requirements.