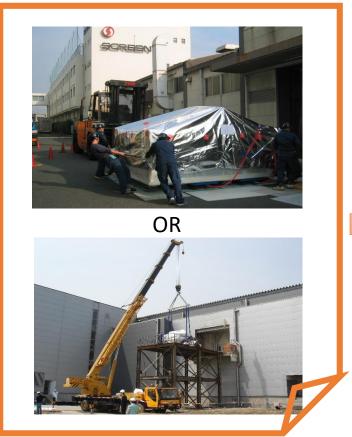

Anything fragile or anything that becomes volatile when exposed to shock or sudden movements will require air ride transport, in addition to other more standard precautions.

H&P provide rigging services to Customers who need to move heavy or specialized equipment or machinery from one location to another.

#### Transporting with Air Suspension

Anything fragile or anything that becomes volatile when exposed to shock or sudden movements will require air ride transport, in addition to other more standard precautions.