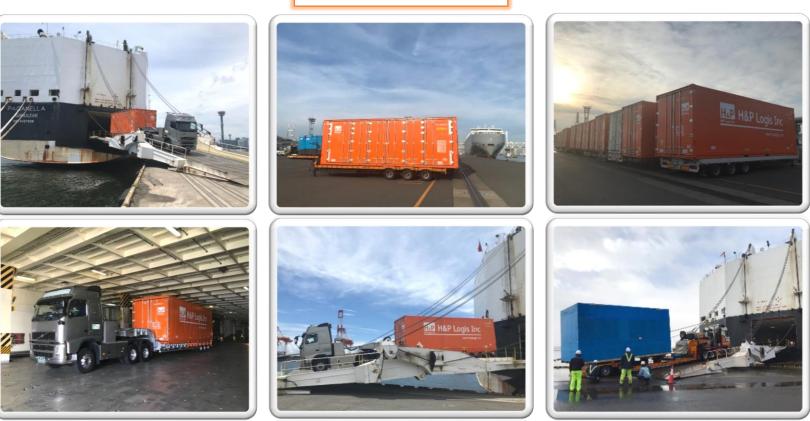

#### **Vessel charter**

RoRo (Roll On / Roll Off) is characterized as cargo entering the ship by its own power. Trucks, Machinery, Cars, Concrete mixer trucks, tractors, etc., all kinds of cargo that via a ramp, enters the vessel without the need for cranes for loading. The use of ramps facilitates the operations, making it all the more effective, faster and less risky process.

Depending on the project requirements, along with the vessel we can supply crew with specific experience to suit the work involved.

Browse through our fleet or search for a specific vessel to meet your project requirements.