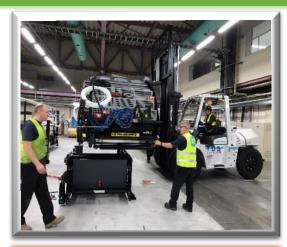

Air caster rigging systems provide a superior way to move loads of any size, shape or weight.

Air skates or crane lift, this versatile heavy load rigging product can be positioned under any load shape to provide support where needed

Anything fragile or anything that becomes volatile when exposed to shock or sudden movements will require air ride transport, in addition to other more standard precautions.

H&P provide rigging services to Customers who need to move heavy or specialized equipment or machinery from one location to another.

#### **Transportation Services**

we support Moving and handling of sensitive machineries and equipment with the use of special rigging tools and methods to ensure the level of performance and safety using the most advanced techniques and technology in the rigging and logistics industry.