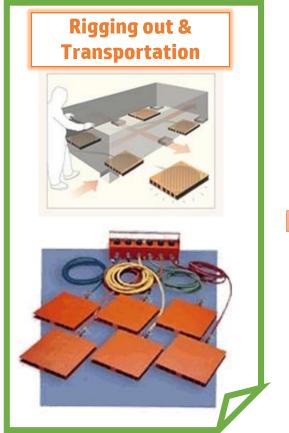

Air caster rigging systems provide a superior way to move loads of any size, shape or weight.

Air skates or crane lift, this versatile heavy load rigging product can be positioned under any load shape to provide support where needed

Anything fragile or anything that becomes volatile when exposed to shock or sudden movements will require air ride transport, in addition to other more standard precautions.

H&P provide rigging services to Customers who need to move heavy or specialized equipment or machinery from one location to another.

#### **Transportation Services**

we support Moving and handling of sensitive machineries and equipment with the use of special rigging tools and methods to ensure the level of performance and safety using the most advanced techniques and technology in the rigging and logistics industry.