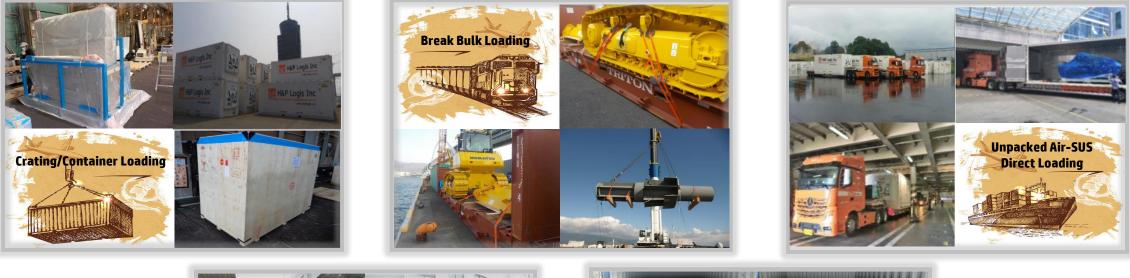

Air caster rigging systems provide a superior way to move loads of any size, shape or weight.

Air skates or crane lift, this versatile heavy load rigging product can be positioned under any load shape to provide support where needed

Anything fragile or anything that becomes volatile when exposed to shock or sudden movements will require air ride transport, in addition to other more standard precautions.

H&P provide rigging services to Customers who need to move heavy or specialized equipment or machinery from one location to another.

#### **Transportation Services**

we support Moving and handling of sensitive machineries and equipment with the use of special rigging tools and methods to ensure the level of performance and safety using the most advanced techniques and technology in the rigging and logistics industry.

#### Transporting with Air Suspension

Anything fragile or anything that becomes volatile when exposed to shock or sudden movements will require air ride transport, in addition to other more standard precautions.