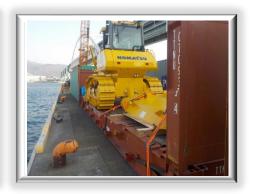

#### **Vessel charter**

RoRo (Roll On / Roll Off) is characterized as cargo entering the ship by its own power. Trucks, Machinery, Cars, Concrete mixer trucks, tractors, etc., all kinds of cargo that via a ramp, enters the vessel without the need for cranes for loading. The use of ramps facilitates the operations, making it all the more effective, faster and less risky process.

The Project Cargo, over-sized or heavy lift is characterized by excess weight or dimensions, which precludes their loading into containers requiring special equipment to climb on board vessels.

**Contract Project** 